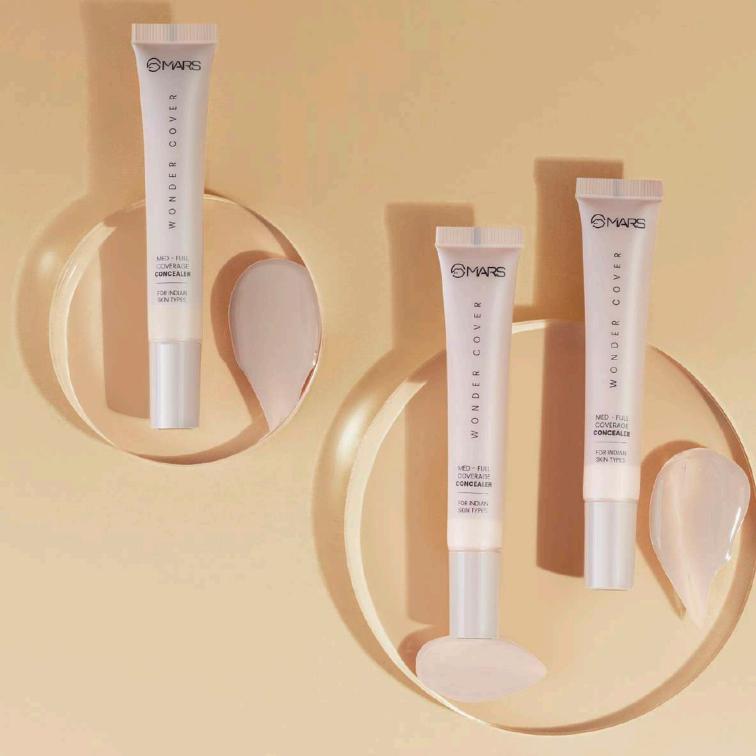

#### MARS WONDER COVER

ITEM NO. CS04

Rs.199/-

MARS Wonder Cover Concealer combines the Full Coverage and Demi-Matte finish to give a flawless look. This velvety-creamy formula is lightweight, blendable and you need a very little amount to perfect the complexion.