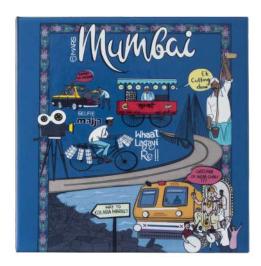

## THE CITY PARADISE

ITEM NO. MK103-01

Rs. 399/-

MARS City Paradise Makeup Kit- Mumbai is the ultimate palette to add the essence of every corner. A mix of 9 eyeshadows, a highlighter, blusher, bronzer and face powder that can make vou fall in love.