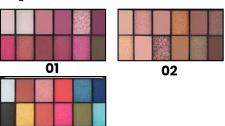

#### FANTASY 15 EYESHADOW PALETTE

ITEM NO. EP20

Rs. 349/-

MARS Fantasy 15, is an Eyeshadow palette which has stunning shades in a combination of mattes and shimmers.

#### BLING IT ON GLITTER PALETTE

ITEM NO. EP21

Rs.299/-

The MARS Bling It On Glitter Eyeshadow Palette has non chunky and mesmerizing shades to help you go full glam.