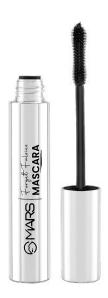

#### FREE FLOW EYELINER

ITEM NO. EL03

Rs. 199/-

MARS Free Flow Black Liquid Eyeliner with its long-lasting formula gives you an easy-glide and smooth finish.