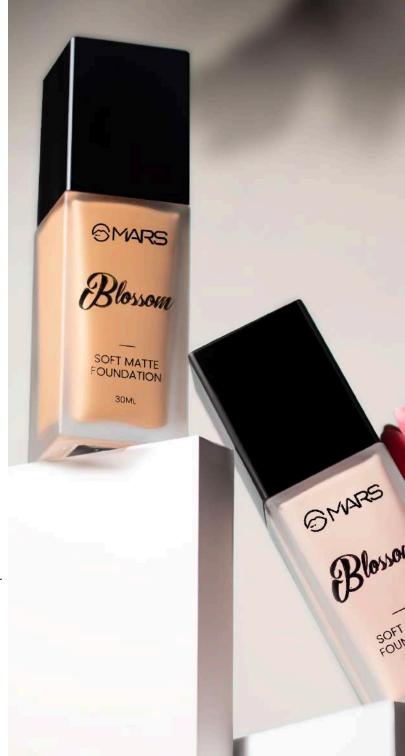

## BLOSSOM FOUNDATION

ITEM NO. F15

Rs.449/-

MARS Blossom Liquid Matte Foundation is a High Definition liquid foundation that provides a flawless makeup base yet a skin like feel

ITEM NO. F16

Rs.349/-

MARS Mist Foundation provides a flawless makeup base yet a skin like feel. It is designed to suit Indian skin and provide medium coverage.