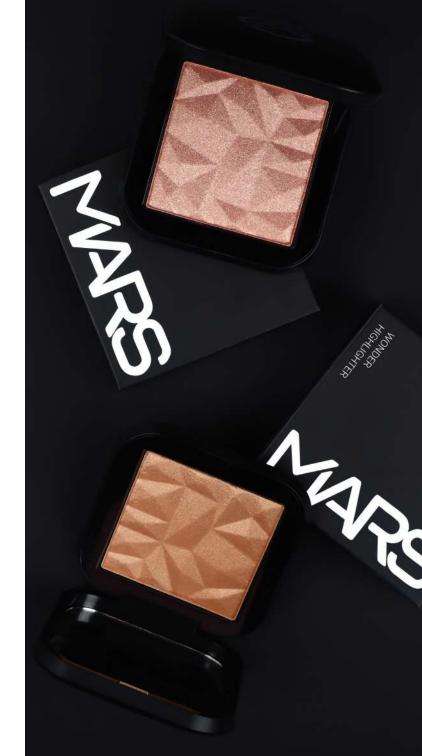

#### BRICK HIGHLIGHTER

ITEM NO. HL01

Rs.249/-

MARS Brick Highlighter is a beautiful shimmery highlighter, 5 strips in one that are ideal for creating a glow from within the cheeks.

## HIGHLIGHTER

ITEM NO. HL08

Rs. 349/-

MARS Baked Highlighter Palette is the one stop destination for that radiant glow and luminous skin.