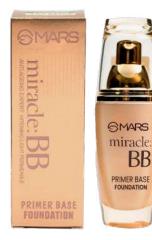

#### **MIRACLE BB FOUNDATION**

ITEM NO. F04

Rs. 399/-

BB

MARS Miracle Foundation is Smoothing Liquid Foundation for full coverage which corrects skin's imperfections such as uneven skin tone and covers dark circles.