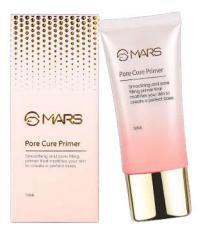

#### PORE CURE PRIMER

ITEM NO. T1

Rs.299/-

MARS Pore Cure Primer is a pore filling primer which helps in smoothing and mattifying your skin to create a perfect base for foundation.