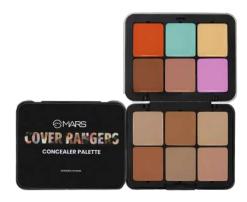

#### MARS COVER RANGERS

ITEM NO. CP01

Rs.399/-

MARS Cover Rangers is a light weight and creamy concealer and corrector palette that can hide everything that's needed to be concealed and can correct.