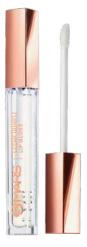

#### CLEAR QUARTZ LIP GLOSS

ITEM NO. LG05

Rs. 199/-

MARS Clear Quartz Lip Gloss delivers a higfh shine look and intensely hydrated formula. Let your pouty and supple lips be the centre of attention.