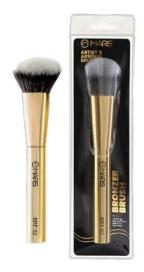

# ARTIST'S ARSENAL BRONZER BRUSH

ITEM NO. BRF-02

Rs. 349/-

MARS Bronzer Brush has a unique combination of dense bristles and fluffy structure, perfect for smoothly blended powder and bronzer application.