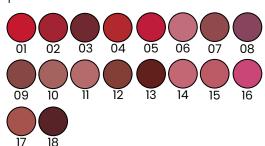

#### LIP CRAYON

ITEM NO. LS14

Rs. 229/-

MARS Won't Smudge Won't Budge Matte Lip Crayon is a transferproof and long lasting crayon.

10