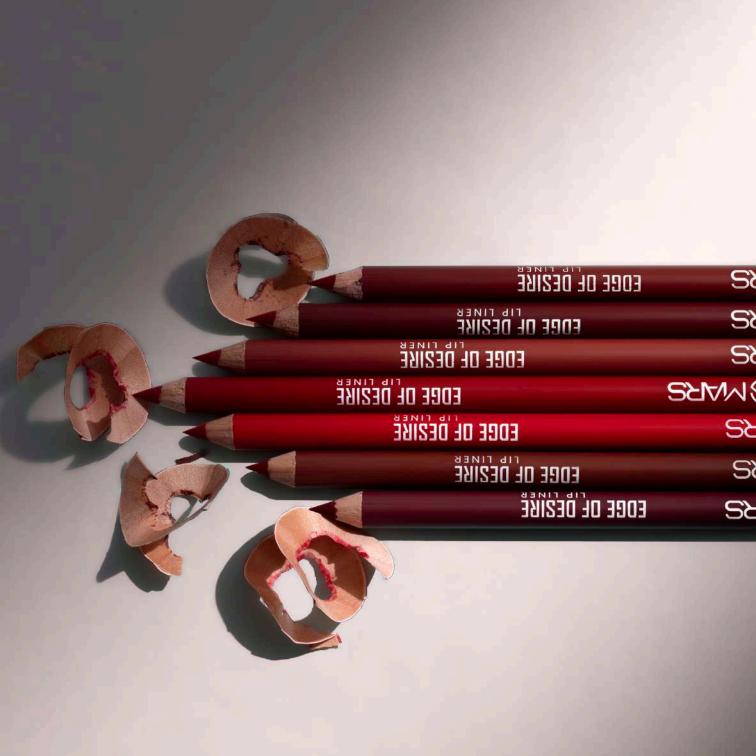

## **EDGE OF DESIRE**

ITEM NO. LP05

Rs. 59 /-

MARS Edge of Desire Lip Liner is a sharpened lip liner that can be used to get the perfect outline for your lipsticks.

ITEM NO. LP10

Rs. 299/-

MARS Infinity Demi Matte Lip Palette has 16 stunning lip shades which lets you unleash your inner artist.