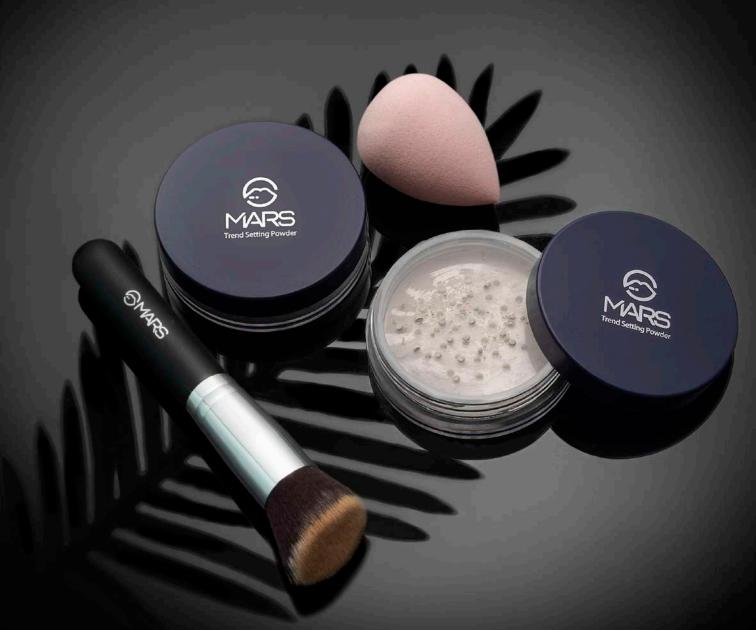

## TREND SETTING POWDER

ITEM NO. P415

Rs.249/-

MARS Trend Setting Loose Powder is a silky powder to set makeup for lasting wear. It is a non-cakey and makes skin smooth.

Matte Translucent

Banana

Brightening