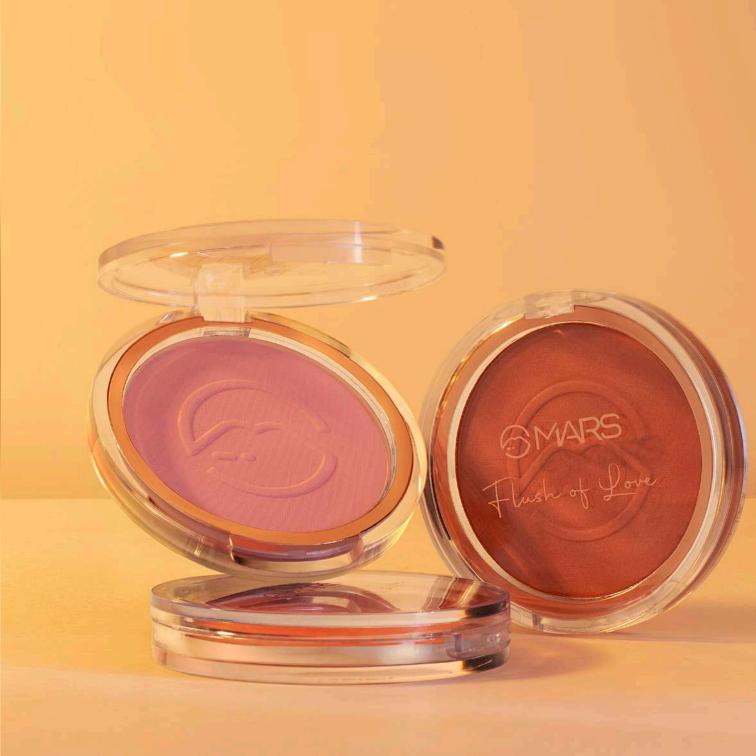

# FLUSH OF LOVE BLUSH

ITEM NO. BP03

Rs.249/-

MARS Flush of Love Blush is a matte blush to enhance your natural flush. Lightweight and blendable formula makes you look radiant and cherry.