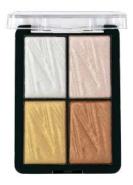

#### **SPECTRA GLOW**

ITEM NO. HL12

Rs.249/-

MARS Spectra Glow Liquid Highlighter is a non-greasy highlighter that gives you a blinding shine yet looks like you're glowing from within.

Gold Rush

Champagne Moonlight

#### ILLUMINATI BASE

ITEM NO. HL15

Rs. 299/-

MARS Illuminati Base is an Illuminating and Dewy Primer. It is loaded with light reflecting micro particles to give a serene shine to the skin.