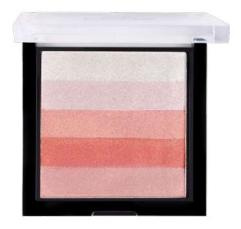

#### BRICK HIGHLIGHTER

ITEM NO. HL01

Rs.249/-

MARS Brick Highlighter is a beautiful shimmery highlighter, 5 strips in one that are ideal for creating a glow from within the cheeks.