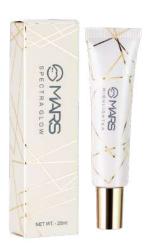

#### **SPECTRA GLOW**

ITEM NO. HL12

Rs.249/-

MARS Spectra Glow Liquid Highlighter is a non-greasy highlighter that gives you a blinding shine yet looks like you're glowing from within.

Gold Rush

Champagne Moonlight