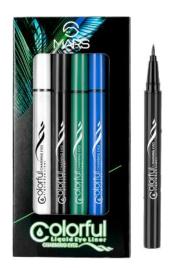

#### COLOURFUL LIQUID LINER

ITEM NO. EL13

Rs.199/-

MARS Colourful Liquid Liner delivers a Long-Lasting, Smudgeproof and Demi-Matte finish and lets you play with colours.