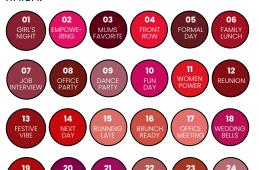

#### LIPSTICK PENCIL

ITEM NO. LS3

Rs.476/-set

With intense pigmentation, MARS Lipstick Pencil is the perfect retractable stick to complete any makeup look.