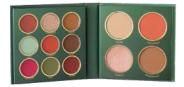

#### BLOOMINGDALE FACE PALETTE

ITEM NO. FP15

Rs. 299/-

MARS Bloomingdale Makeup Kit has a range of compact eyeshadow, packed with a selection of 11 highly pigmented shades.