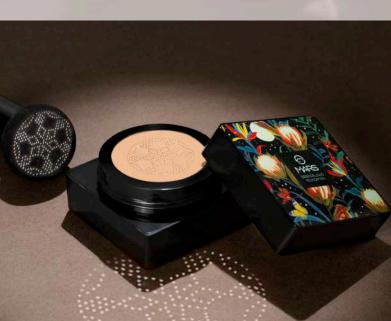

#### MISTIQUE BB POWDER

ITEM NO. P401

Rs.299/-

MARS 2 in 1 Mystique BB Compact Powder has ultra fine texture which provides even application and long lasting effect.

#### SILKY SKIN POWDER

ITEM NO. P404

Rs.349/-

MARS Silky Skin Compact is finely milled soft powder that you can use to set your makeup, brighten, contour, blur out pores and more!

2 IN 1