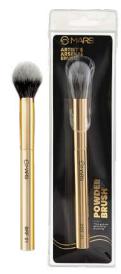

# ARTIST'S ARSENAL POWDER BRUSH

ITEM NO. BRF-01

Rs.249/-

MARS Powder Brush is a medium-sized brush with soft bristles and precise shape to make under-eye powder application very easy.