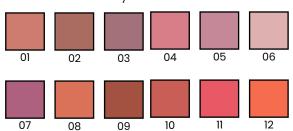

#### **VISIBLE LIFT BLUR BLUSH**

ITEM NO. BP09

Rs.249/-

MARS Visible Lift Blur Face Kit has 5 shades, use each shade alone or mix and match to create a custom cheek color.

04

02

05

06