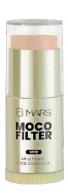

#### MOCO FILTER STICK CONCEALER

ITEM NO. 58019

Rs. 249/-

MARS Moco Filter stick concealer is enriched with UVB Filter and oxidation resistant vitamin E, it gives smooth and natural finish to your skin.