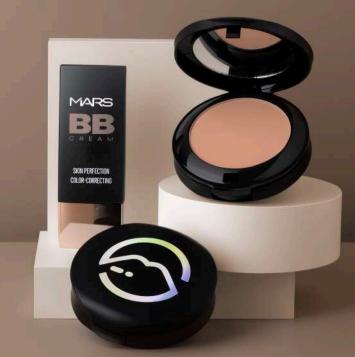

### RIMER & AKEUP FIXER

ITEM NO. MFP01

Rs.349/-

MARS Gold Primer and Fixer gives the perfect dewy base and adds hydration to the makeup.

MARS
B
C R E A M

SKIN PERFECTION COLOR-CORRECTING

MARS
BB
C R E A M

SKIN PERFECTION COLOR-CORRECTING

## CREAM

ITEM NO. F02

Rs. 279/-

MARS Lightweight BB Cream Foundation has a skin-tone adapting formula, created for the perfect "No Makeup" makeup look.