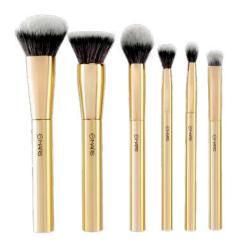

# ARTIST'S ARSENAL MAKEUP BRUSH

ITEM NO. BS01

Rs.1099/-

MARS Artist's Arsenal Brush Set contains 6 high-quality brushes that are made to help you ace your look with ease.