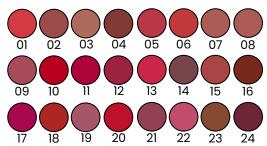

#### PLUSH VELVET LIPSTICK

ITEM NO. LS15

Rs. 199/-

MARS Plush Velvet Lipstick is an influsion of luxury and quality. It is highly pigmented & matte finish.

**TRENDING** 