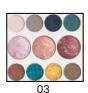

#### ARTIST'S ARSENAL EYESHADOW PALETTE

ITEM NO. EP40

Rs. 949/-

You have the power of 40 matte, shimmer and glitter shades in your arsenal. Highly pigmented, long lasting and blendable shades.

02

01