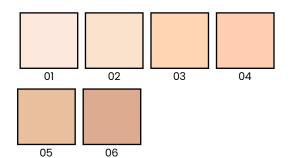

106

ITEM NO. F05

Rs.319/-

MARS BB Matte Hydrating Foundation gives an instant airbrushed look without the cakey effect!

106

#### 2 IN 1 SUPER STAY FOUNDATION

ITEM NO. F07

Rs. 399/-

MARS 2 in 1 Super Stay Foundation provides best of both worlds with perfect medium to buildable coverage and long stay.

106

## THE GOLD WAVES FOUNDATION

ITEM NO. F10

Rs.319/-

MARS The Gold Waves Foundation is an ultra hydrating foundation to give your skin a plump effect.

106