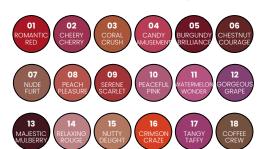

#### PLUSH VELVET LIPSTICK

ITEM NO. LS15

Rs. 199/-

MARS Plush Velvet Lipstick is an influsion of luxury and quality. It is highly pigmented & matte finish.

**TRENDING** 