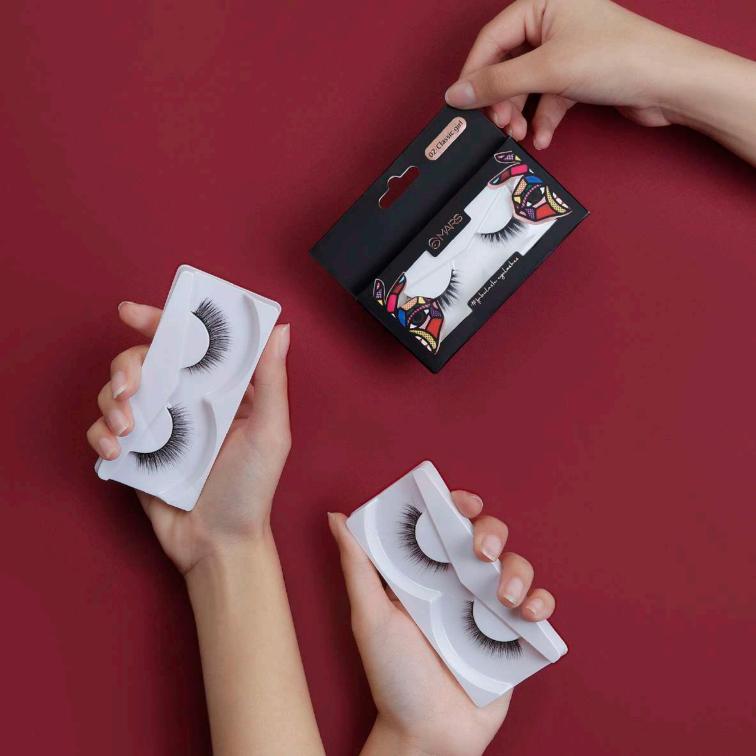

#### **FABULASH EYELASHES**

ITEM NO. LASH-12

Rs.99/-

MARS #fabulash eyelashes are lightweight and perfectly shaped to fit every eye shape and can be used multiple times.

07

08

09

10