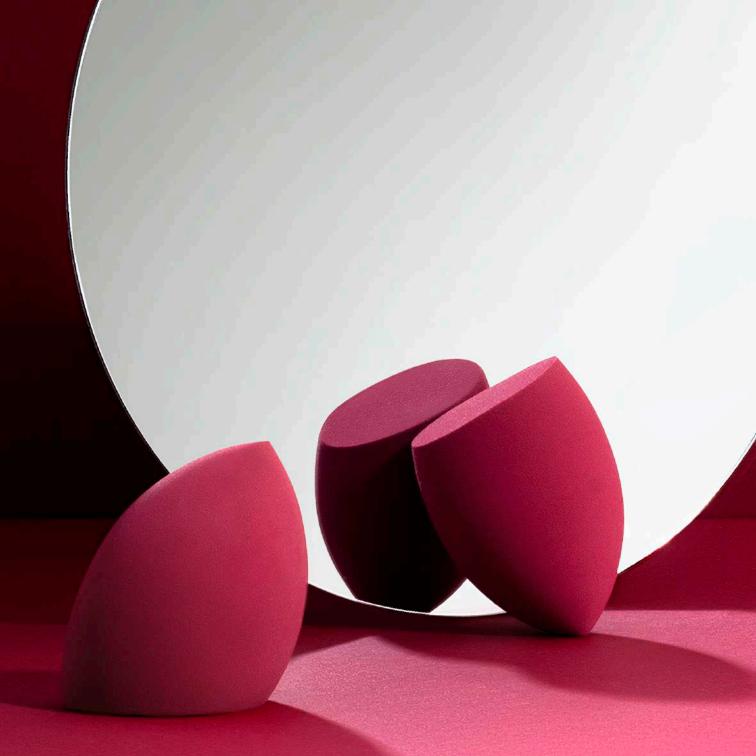

#### WONDER BLENDER

ITEM NO. SS01

Rs.229/-

MARS Wonder Blender blends the products beautifully, doubles in size and has a soft, bouncy texture.

#### MASTER BLENDER

ITEM NO. SS02

Rs.199/-

MARS Master Blender is the ideal blender with a pointy tip and flat end. The pointy tip is perfect ninja to reach the corners of the face and the flat end blends the base seamlessly.