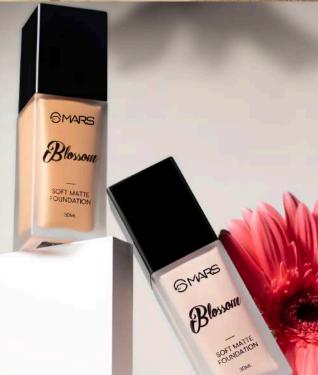

## BLOSSOM FOUNDATION

ITEM NO. F15

Rs.449/-

MARS Blossom Liquid Matte Foundation is a High Definition liquid foundation that provides a flawless makeup base yet a skin like feel

ITEM NO. F16

Rs.349/-

MARS Mist Foundation provides a flawless makeup base yet a skin like feel. It is designed to suit Indian skin and provide medium coverage.