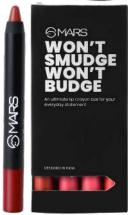

#### LIP CRAYON

ITEM NO. LS14

Rs. 229/-

MARS Won't Smudge Won't Budge Matte Lip Crayon is a transferproof and long lasting crayon.

10