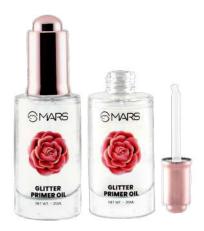

#### GLITTER PRIMER OIL

ITEM NO. T4

Rs. 299/-

MARS Glitter Primer Oil is perfect for dry skin to give a dewy finish and add a shine to the base.