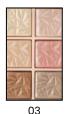

03

## NON TRANSFER BUTTER STICK

ITEM NO. NT01

Rs.349/-

MARS Non-transfer butter lipstick is a smudge and water-proof formula which settles into a complete matte finish.