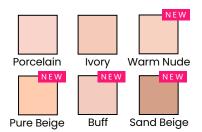

## BLOSSOM FOUNDATION

ITEM NO. F15

Rs.449/-

MARS Blossom Liquid Matte Foundation is a High Definition liquid foundation that provides a flawless makeup base yet a skin like feel

ITEM NO. F16

Rs.349/-

MARS Mist Foundation provides a flawless makeup base yet a skin like feel. It is designed to suit Indian skin and provide medium coverage.