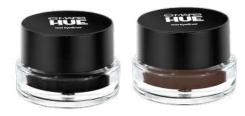

#### HUE GEL EYELINER

ITEM NO. GE

Rs. 259/-

MARS Hue Gel Eyeliner offers a serene experience with glide and pigmentation of a gel formula.