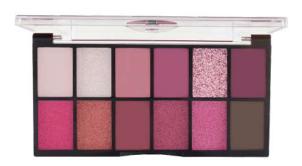

#### MESMEREYES EYESHADOW PALETTE

ITEM NO. EP17

Rs.299/-

MARS Mesmereyes 16 Color Eyeshadow Palette is soft to touch, highly pigmented and non chalky.