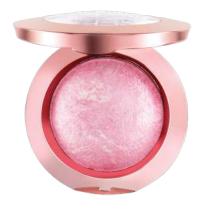

#### BAKED BLUSHER

ITEM NO. BP06

Rs. 329/-

MARS Baked Blusher is used both wet and dry, depending upon the makeup statement you want to create.