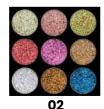

#### BLING IT ON GLITTER PALETTE

ITEM NO. EP21

Rs.299/-

The MARS Bling It On Glitter Eyeshadow Palette has non chunky and mesmerizing shades to help you go full glam.

#### MARS GLITTER PALETTE

ITEM NO. EP22-G

Rs. 349/-

The MARS Glitter Eyeshadow Palette has non chunky, high shine and mesmerising shades to help you go full glam in just one swipe.

02