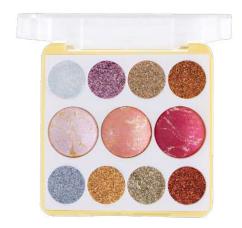

#### BLING IT ON GLITTER PALETTE

ITEM NO. EP21

Rs.299/-

The MARS Bling It On Glitter Eyeshadow Palette has non chunky and mesmerizing shades to help you go full glam.