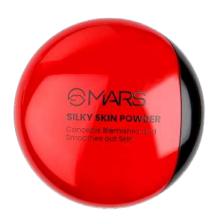

#### SILKY SKIN POWDER

ITEM NO. P404

Rs.349/-

MARS Silky Skin Compact is finely milled soft powder that you can use to set your makeup, brighten, contour, blur out pores and more!

2 IN 1