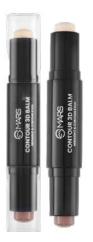

#### CONTOUR D BALM ICK

ITEM NO. CS01

Rs.219/-

MARS Contour 3D Balm Stick is a multiuse product that conceals, contours and highlights your features with an easy and blendable formula.