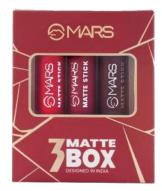

## MATTE

ITEM NO. LS30

Rs.447/-

MARS Matte Lipsticks Box creates a fire that can't be put out. This box comes with 3 Matte Sticks to lift up and lighten your mood.

PEACHES & NUDES

PLUMS

BLUSHED & NUDES

ALL ROUNDERS