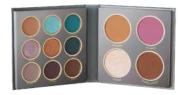

#### BLOOMINGDALE FACE PALETTE

ITEM NO. FP15

Rs. 299/-

MARS Bloomingdale Makeup Kit has a range of compact eyeshadow, packed with a selection of 11 highly pigmented shades.