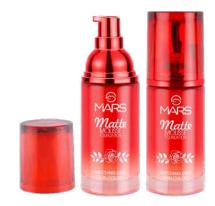

#### MARS FACE PRIMER

ITEM NO. T8

Rs. 349/-

MARS Face Primer is a water based primer which is best suited for dry skin. It helps to smooth out the skin without drying it out.