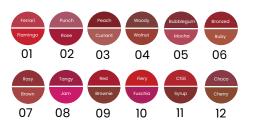

#### MATTE LIP COLOR

ITEM NO. LL01

Rs. 149/-

MARS Matte Lip Color is a long-lasting matte finish. It's feather light and doesn't dry out your lips.

#### MATTE LIP COLOR

ITEM NO. LL02

Rs. 199/-

MARS Matte Lip Color is a liquid lipstick that dries to a comfortable matte finish to give you maskproof and long lasting pout.