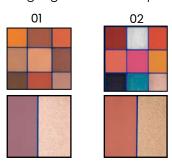

#### ARTIST'S ARSENAL EYESHADOW PALETTE

ITEM NO. EP40

Rs. 949/-

You have the power of 40 matte, shimmer and glitter shades in your arsenal. Highly pigmented, long lasting and blendable shades.

02

01