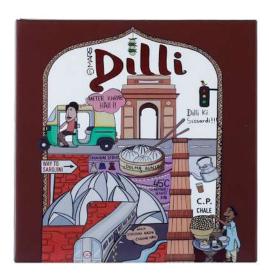

#### THE CITY PARADISE

ITEM NO. MK103-02

Rs. 399/-

MARS City Paradise Makeup Kit- Delhi will make you fall in love. A mix of 9 eyeshadows, a highlighter, blusher, bronzer and face powder which can make you office to party ready in just one swipe.