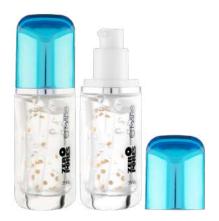

#### ZERO PORES AQUA PRIMER

ITEM NO. T3

Rs.429/-

MARS Zero Pores, a primer to lessen the appearance of your pores and give you a flawless base.