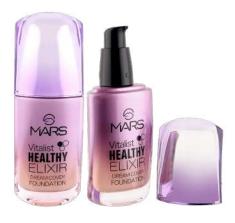

#### VITALIST HEALTHY FOUNDATION

ITEM NO. F09

Rs. 449/-

MARS Vitalist Healthy Foundation gives you a glow from within. It has a natural coverage formula.