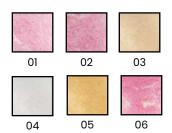

#### **VISIBLE LIFT BLUR BLUSH**

ITEM NO. BP09

Rs.249/-

MARS Visible Lift Blur Face Kit has 5 shades, use each shade alone or mix and match to create a custom cheek color.

04

02

05

06