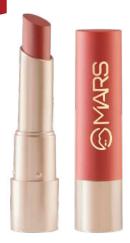

#### PLUSH VELVET LIPSTICK

ITEM NO. LS15

Rs. 199/-

MARS Plush Velvet Lipstick is an influsion of luxury and quality. It is highly pigmented & matte finish.

**TRENDING** 