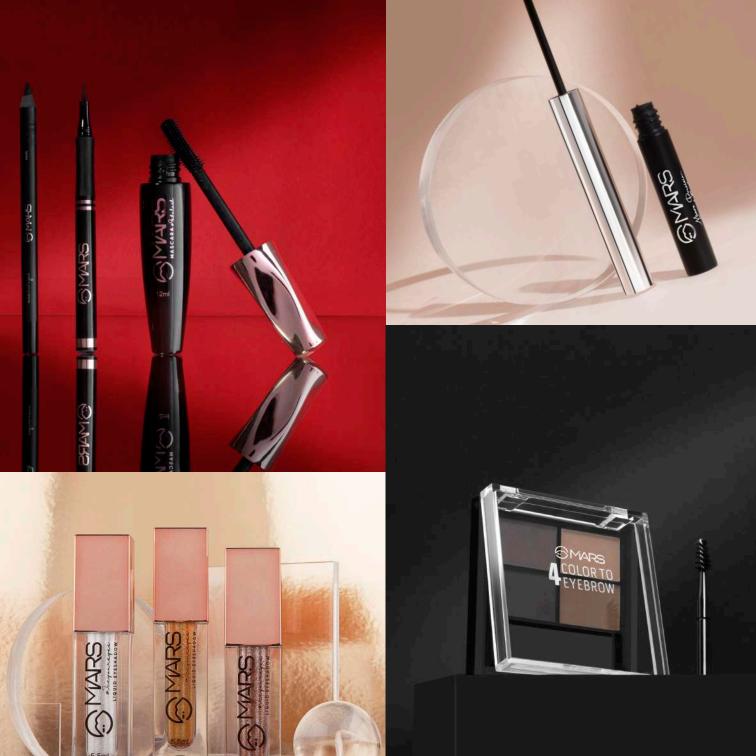

#### MARS FABULASH MASCARA

ITEM NO. M01

Rs.229/-

MARS Fabulash Mascara is a Smudge & Water Proof Mascara which is made with naturally moisturising beeswax to nourish lashes.

#### FORGET FALSIES MASCARA

ITEM NO. M03

Rs. 279/-

MARS Forget Falsies Length and Volume Mascara has a unique, intense black and curl lock formula which can make you forget any false eyelashes.

#### DOUBLE TROUBLE MASCARA

ITEM NO. M04

Rs.279/-

MARS Two-in-One Mascara- Double Trouble has the best of both worlds, get the desired length with one cap and volume from the other.

#### HIGH TOP MASCARA

ITEM NO. M07

Rs.229/-

MARS High Top Mascara is a Smudge & Water Proof Mascara. Add a perfect volume and provide a curl look finish to your lashes.

**BLACK** 

#### EYEBROW POWDER

ITEM NO. EB08

Rs. 249/-

MARS Eyebrow Powder Palette is a long wearing and blendable Eyebrow Palette to fill set and shape the brows.

## MARS JASHAN-ESHRINGAAR

ITEM NO. EP36

Rs.599/-

MARS 36 Color Eyeshadow Palette Jashan-e-Shringaar is the only eyeshadow palette you need for weddings, parties or your new journey as a newlywed.

#### ARTIST'S ARSENAL EYESHADOW PALETTE

ITEM NO. EP40

Rs. 949/-

You have the power of 40 matte, shimmer and glitter shades in your arsenal. Highly pigmented, long lasting and blendable shades.

02

01

#### EYES CAN KILL EYESHADOW PALETTE

ITEM NO. EP63

Rs.1199/-

MARS Eyes Can Kill is the perfect bright colourful eyeshadow palette which contains 63 gorgeous shades in matte, shimmer and glitter formula.