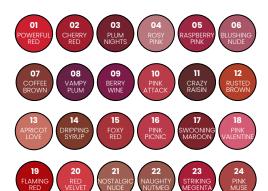

#### LIP CRAYON

ITEM NO. LS14

Rs. 229/-

MARS Won't Smudge Won't Budge Matte Lip Crayon is a transferproof and long lasting crayon.

10