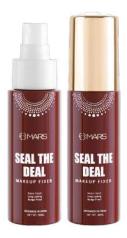

#### SEAL THE DEAL CONCEALER

ITEM NO. CS03

Rs.229/-

MARS Seal the Deal Concealer is crease resistant face concealer with high coverage in a lightweight creamy texture.

71 TRENDING

#### SEAL THE DEAL MAKEUP FIXER

ITEM NO. MF01

Rs. 299/-

MARS Seal the Deal Makeup Fixer is the perfect spray for that hydrated, dewy base and long lasting makeup.