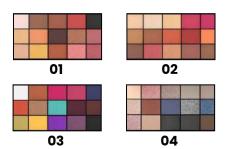

#### ARTIST'S ARSENAL EYESHADOW PALETTE

ITEM NO. EP40

Rs. 949/-

You have the power of 40 matte, shimmer and glitter shades in your arsenal. Highly pigmented, long lasting and blendable shades.

02

01