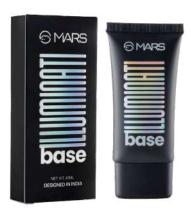

#### ILLUMINATI BASE

ITEM NO. HL15

Rs. 299/-

MARS Illuminati Base is an Illuminating and Dewy Primer. It is loaded with light reflecting micro particles to give a serene shine to the skin.