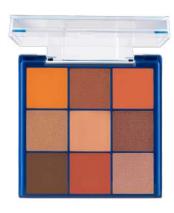

#### MAKEUP KIT

ITEM NO. MK101

Rs.299/-

MARS Makeup Kit is the only palette that you need to fulfill all your basic makeupneeds. It contains 1 blush, 1 Highlighter and 9 Super Shadows.