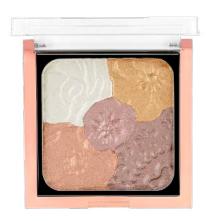

#### BRICK HIGHLIGHTER

ITEM NO. HL01

Rs.249/-

MARS Brick Highlighter is a beautiful shimmery highlighter, 5 strips in one that are ideal for creating a glow from within the cheeks.

## HIGHLIGHTER

ITEM NO. HL08

Rs. 349/-

MARS Baked Highlighter Palette is the one stop destination for that radiant glow and luminous skin.