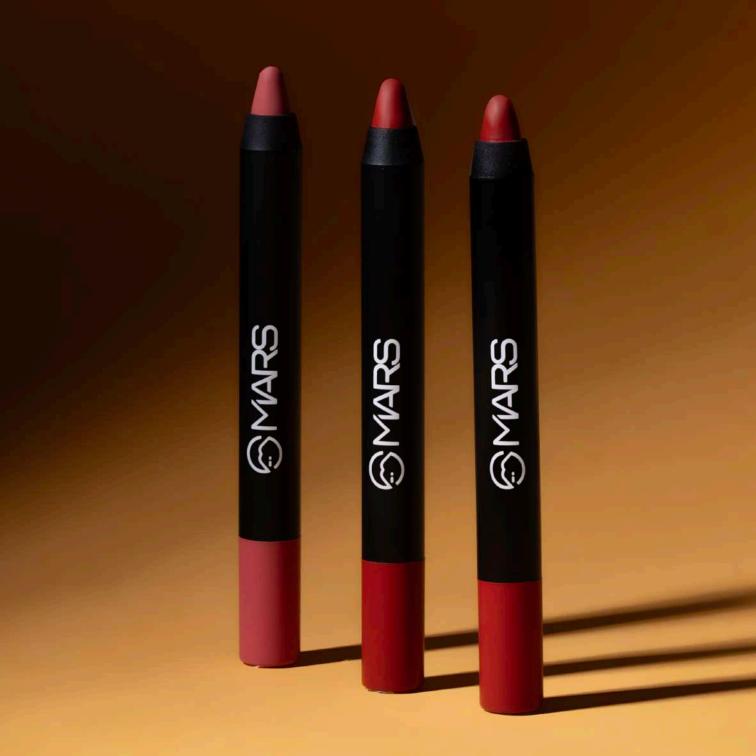

#### LIP CRAYON

ITEM NO. LS14

Rs. 229/-

MARS Won't Smudge Won't Budge Matte Lip Crayon is a transferproof and long lasting crayon.

10