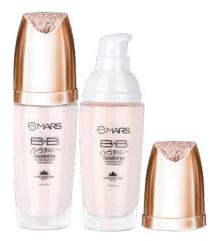

### RIMER & AKEUP FIXER

ITEM NO. MFP01

Rs.349/-

MARS Gold Primer and Fixer gives the perfect dewy base and adds hydration to the makeup.

MARS
B
C R E A M

SKIN PERFECTION COLOR-CORRECTING

MARS
BB
C R E A M

SKIN PERFECTION COLOR-CORRECTING

## CREAM

ITEM NO. F02

Rs. 279/-

MARS Lightweight BB Cream Foundation has a skin-tone adapting formula, created for the perfect "No Makeup" makeup look.