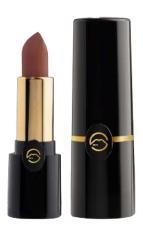

#### PLUSH VELVET LIPSTICK

ITEM NO. LS15

Rs. 199/-

MARS Plush Velvet Lipstick is an influsion of luxury and quality. It is highly pigmented & matte finish.

**TRENDING** 