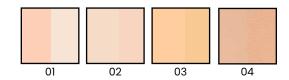

#### SILKY SKIN POWDER

ITEM NO. P404

Rs.349/-

MARS Silky Skin Compact is finely milled soft powder that you can use to set your makeup, brighten, contour, blur out pores and more!

2 IN 1