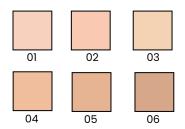

## HIGH COVERAGE FOUNDATION

ITEM NO. F14

Rs. 349/-

Get Blemish free base with MARS Foundation which is designed to suit Indian skin and provide high coverage.