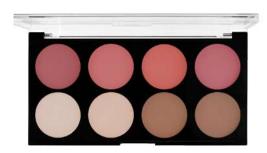

#### **VISIBLE LIFT BLUR BLUSH**

ITEM NO. BP09

Rs.249/-

MARS Visible Lift Blur Face Kit has 5 shades, use each shade alone or mix and match to create a custom cheek color.

04

02

05

06