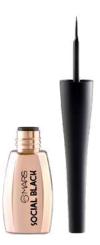

#### SOCIAL BLACK LIQUID EYELINER

ITEM NO. EL12-B

Rs. 139/-

MARS Social Black Liquid Liner is the perfect liner for all the winged eyeliner lovers to achieve that sharp, jet black line.