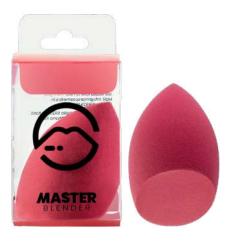

#### MASTER BLENDER

ITEM NO. SS02

Rs.199/-

MARS Master Blender is the ideal blender with a pointy tip and flat end. The pointy tip is perfect ninja to reach the corners of the face and the flat end blends the base seamlessly.