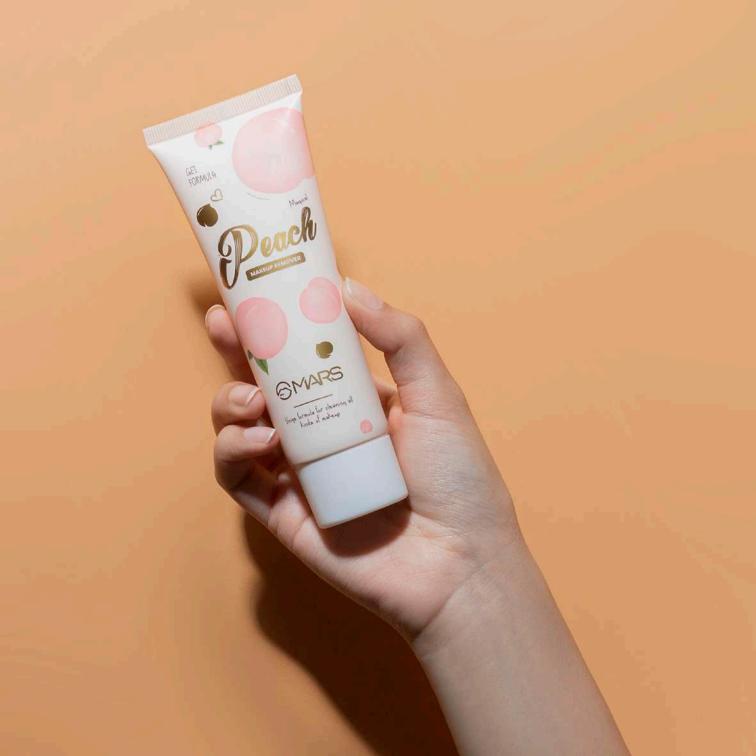

#### PEACH MAKEUP REMOVER

ITEM NO. MR04

Rs. 299/-

No matter how hard it may be to remove the tough foundation and layers of eyeliner one only needs a dollop of this MARS Makeup Remover gel, massage it into skin and then wipe off with cotton wool/clean cloth for the magic.