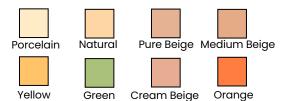

#### BLOSSOM LIQUID CONCEALER

ITEM NO. CL01

Rs. 249/-

MARS Blossom Liquid Concealer is a lightweight concealer that gives medium to full coverage and a beautiful soft matte finish.

**Bronze** 

Beige

Sand