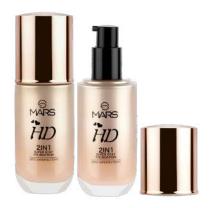

#### HD LOOSE POWDER & POWDER CAKE

**ITEM NO. P416** 

Rs.499/-

Experience a luxurious, weightless texture that feels like your second-skin with MARS HD Loose Powder & Powder Cake