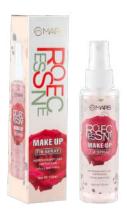

#### ROSE ESSENCE MAKEUP FIXER

ITEM NO. MF04

Rs. 299/-

MARS Rose Essence Makeup Fixer is a multifunction makeup fixer that hydrates and soothes the skin before and after makeup application.