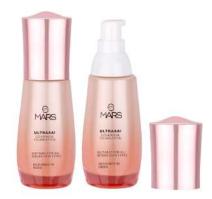

#### ULTRAAA! COVERAGE FOUNDATION

ITEM NO. F08

Rs.399/-

MARS Ultraaa Coverage Foundation gives the perfect natural coverage and finish for everyday look.