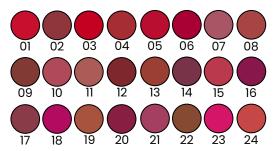

#### CREAMY MATT LIPSTICK

**ITEM NO. LS20** 

Rs. 199/-

MARS Creamy Matte Lipstick comes in a wide variety of shades to suit every personality and mood that you have.