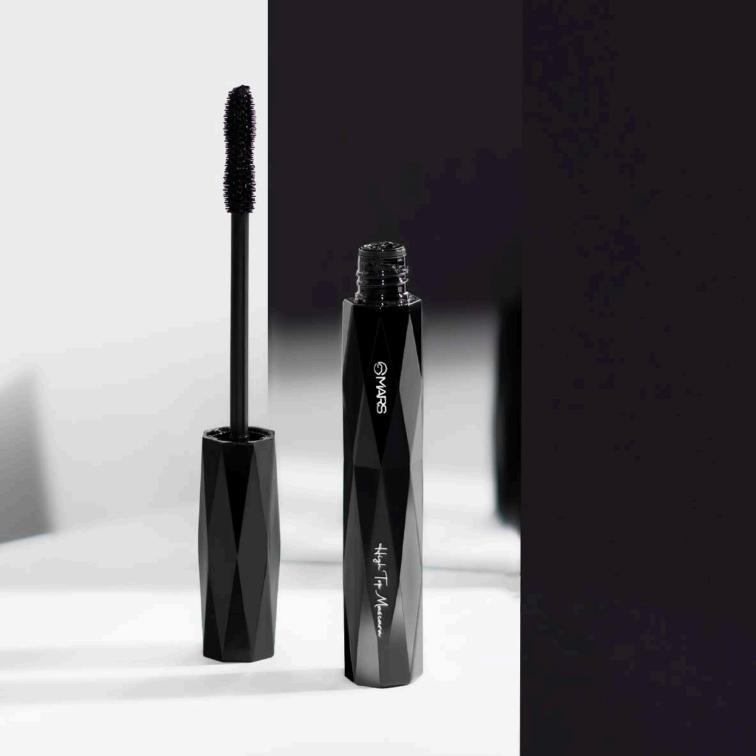

#### HIGH TOP MASCARA

ITEM NO. M07

Rs.229/-

MARS High Top Mascara is a Smudge & Water Proof Mascara. Add a perfect volume and provide a curl look finish to your lashes.

**BLACK** 