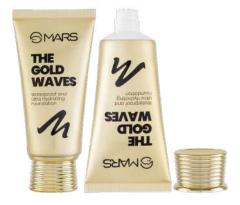

## THE GOLD WAVES FOUNDATION

ITEM NO. F10

Rs.319/-

MARS The Gold Waves Foundation is an ultra hydrating foundation to give your skin a plump effect.

106