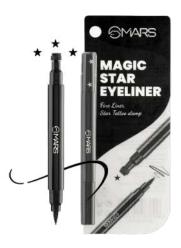

#### TATOO STAMP EYELINER

ITEM NO. EL10

Rs.229/-

MARS Eyeliner with Tattoo Stamp has a quick dry, long lasting, smudge-proof formula that doesn't smear.

MOON FLOWER

STAR