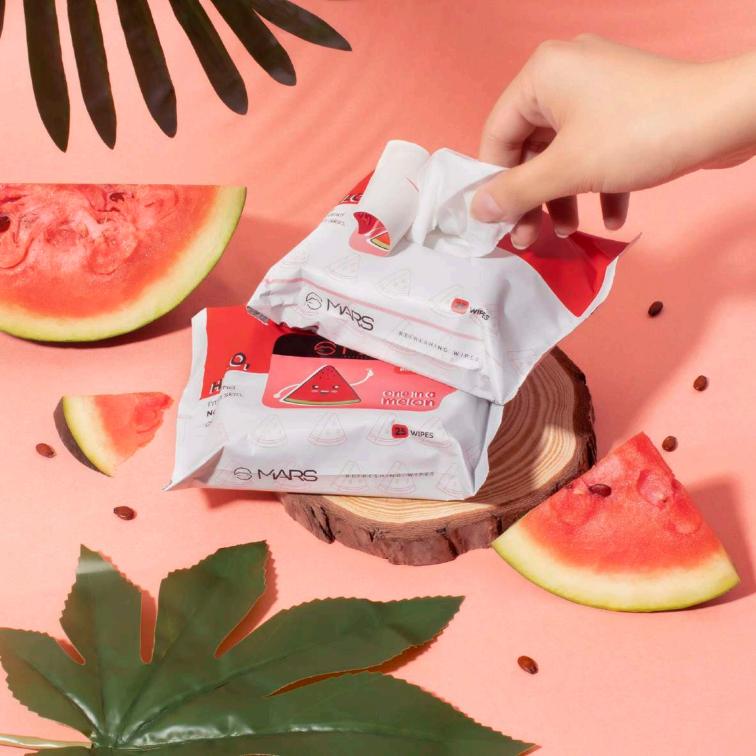

#### WET WIPES

Rs. 70/-

MARS Natural Wet Wipes are Facial Cleansing Wipes that gently removes makeup, dirt, sweat & the impurities in one single step.