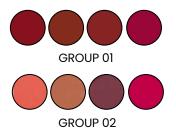

## MATTE

ITEM NO. LS30

Rs.447/-

MARS Matte Lipsticks Box creates a fire that can't be put out. This box comes with 3 Matte Sticks to lift up and lighten your mood.

PEACHES & NUDES

PLUMS

BLUSHED & NUDES

ALL ROUNDERS