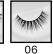

#### **FABULASH EYELASHES**

ITEM NO. LASH-12

Rs.99/-

MARS #fabulash eyelashes are lightweight and perfectly shaped to fit every eye shape and can be used multiple times.

07

08

09

10