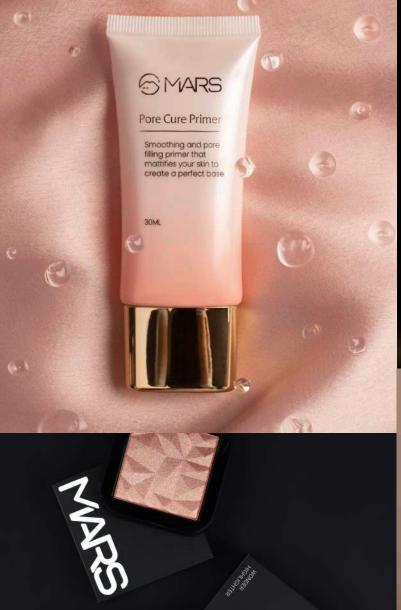

#### PORE CURE PRIMER

ITEM NO. T1

Rs.299/-

MARS Pore Cure Primer is a pore filling primer which helps in smoothing and mattifying your skin to create a perfect base for foundation.