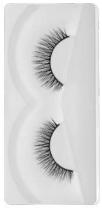

#### **FABULASH EYELASHES**

ITEM NO. LASH-12

Rs.99/-

MARS #fabulash eyelashes are lightweight and perfectly shaped to fit every eye shape and can be used multiple times.

07

08

09

10