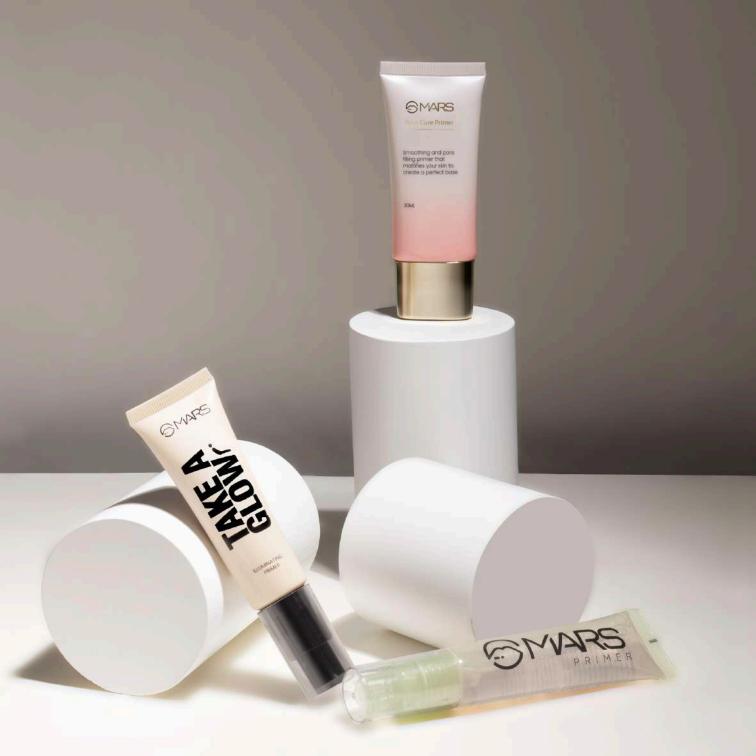

#### PORE CURE PRIMER

ITEM NO. T1

Rs.299/-

MARS Pore Cure Primer is a pore filling primer which helps in smoothing and mattifying your skin to create a perfect base for foundation.

#### ZERO PORES AQUA PRIMER

ITEM NO. T3

Rs.429/-

MARS Zero Pores, a primer to lessen the appearance of your pores and give you a flawless base.

#### GLITTER PRIMER OIL

ITEM NO. T4

Rs. 299/-

MARS Glitter Primer Oil is perfect for dry skin to give a dewy finish and add a shine to the base.

#### MARS FACE PRIMER

ITEM NO. T8

Rs. 349/-

MARS Face Primer is a water based primer which is best suited for dry skin. It helps to smooth out the skin without drying it out.

# TAKEA

ITEM NO. T10

MARS Take a Glow Illuminating primer melts into your skin to illuminate, blurs the pores and leaves your face with this AMAZING GLOW!!

Glow