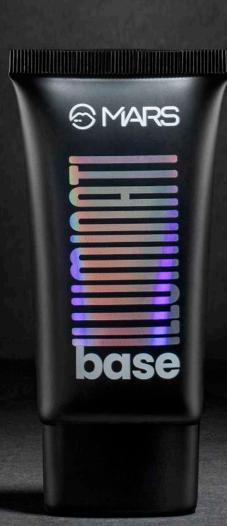

#### ILLUMINATI BASE

ITEM NO. HL15

Rs. 299/-

MARS Illuminati Base is an Illuminating and Dewy Primer. It is loaded with light reflecting micro particles to give a serene shine to the skin.