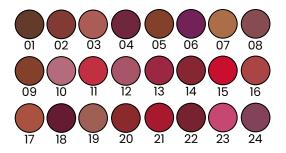

#### PLUSH VELVET LIPSTICK

ITEM NO. LS15

Rs. 199/-

MARS Plush Velvet Lipstick is an influsion of luxury and quality. It is highly pigmented & matte finish.

**TRENDING** 