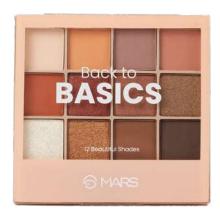

#### BACK TO BASICS PALETTE

ITEM NO. ES16

Rs.299/-

MARS Back to Basics 12 Color Eyeshadow Palette contains 12 smooth and pigmented shades for you to ace a plethora of eye looks.