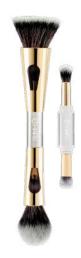

# 4 IN 1 TRAVEL BRUSH

ITEM NO. BS03

Rs.599/-

Be your own team. MARS 4 in 1 Travel Brush is a multifunctional brush which has a foundation brush, a powder brush, an eyeshadow blending brush and a flat brush, all in one.