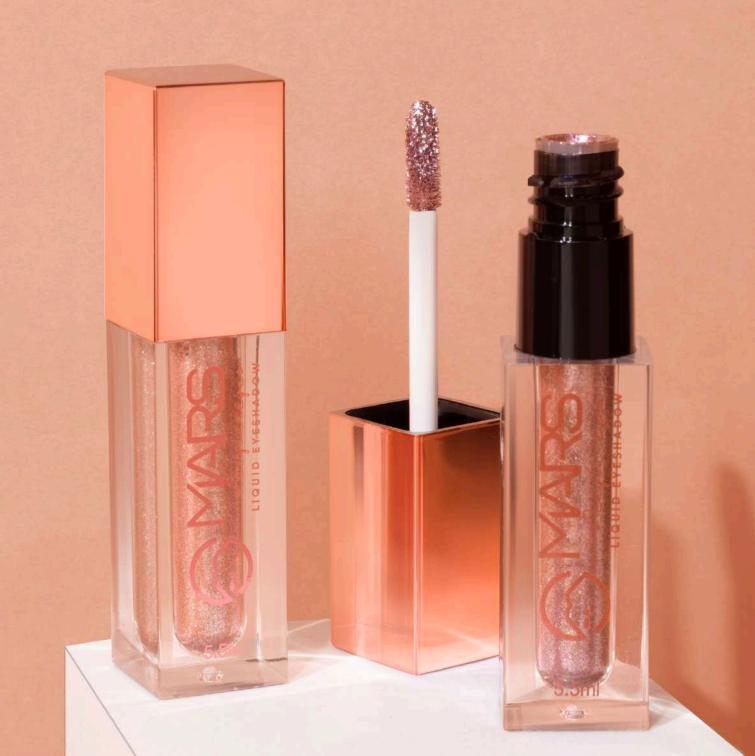

#### **GLITTER** LIQUID ESHADOW

ITEM NO. ES01

Rs. 249/-

Adding a little sparkle to your life, MARS Glitter Liquid Eyeshadow provides a long-wear, effortless glide and smooth formula.