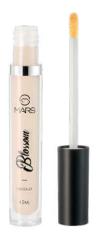

#### BLOSSOM LIQUID CONCEALER

ITEM NO. CL01

Rs. 249/-

MARS Blossom Liquid Concealer is a lightweight concealer that gives medium to full coverage and a beautiful soft matte finish.

**Bronze** 

Beige

Sand