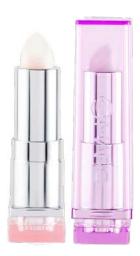

## COLOR BALM LIPSTICK

ITEM NO. LS05

Rs. 199/-

MARS Color Changing Lip Balm is an intensely hydrating tinted lip balm with sheer wash of color.

**NOTE:** All the variants have same pink tint.