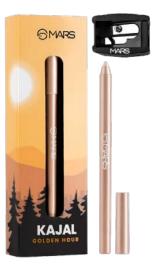

#### MARS WSWB KAJAL

ITEM NO. KJ01

Rs. 229/-

MARS Won't Smudge Won't Budge Kajal is a Twist Up Kajal which is enriched with chamomile and ceramide to give you a jet black glide.

#### **KOHLOF FAME** KAJAL

ITEM NO. KJ06

Rs.149/-

MARS Kohl of Fame Kajal, gives subtle to smokey in just one swipe with this intense black, smudgeproof kajal.

## **MOOTH GLIDE** KAJAL

ITEM NO. KJ10

Rs.299/-

Be bold with MARS Smooth Glide Kajal. The new highly-pigmented colours are smudge-proof, water-proof and have an easy-glide formula.

**BLACK** 

**BROWN** 

**BLUE** 