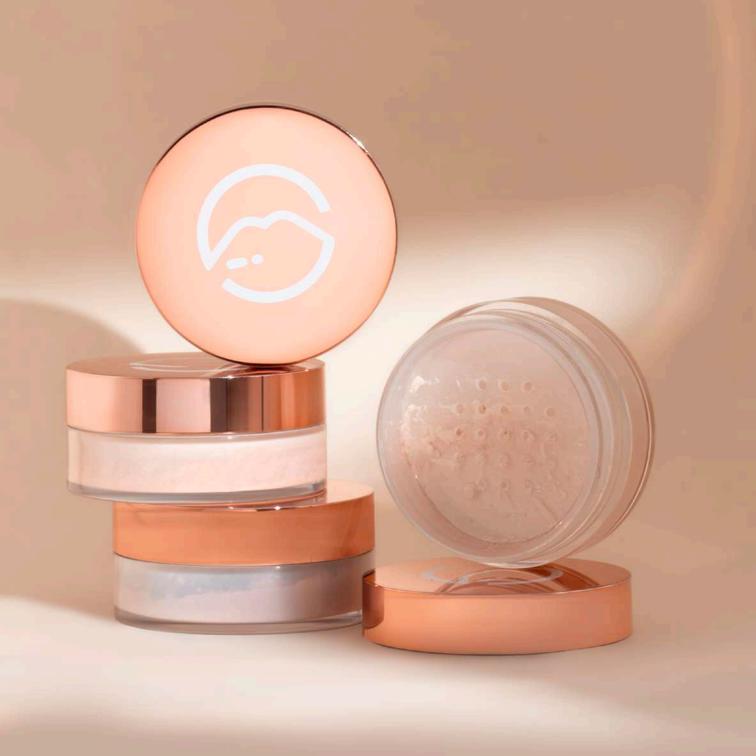

#### 3 IN 1 AIRBRUSH POWDER

**ITEM NO. P408** 

Rs.319/-

MARS 3 in 1 Airbrush Powder is an ultra-fine setting powder that blurs imperfections and visibly reduces shine along with setting the base for long hours.