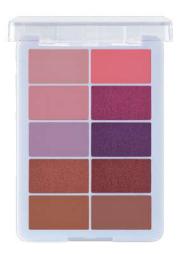

s are smudge-proof, water-proof and have an easy-glide formula.









**BLACK** 

**BROWN** 

**BLUE** 



**DARK** 

**BLUE** 

**GREEN** 















#### **GLITTER** LIQUID ESHADOW

ITEM NO. ES01

Rs. 249/-

Adding a little sparkle to your life, MARS Glitter Liquid Eyeshadow provides a long-wear, effortless glide and smooth formula.



































### NORTHERN **IGHTS IN**

ITEM NO. ES03

Rs. 499/-

MARS Northern Lights in a pan takes you to a different dimension and brings all your magical dreams into reality.







Norwegion Nights



**Finland** Flash



Canadian Gleam





#### BACK TO BASICS PALETTE

ITEM NO. ES16

Rs.299/-

MARS Back to Basics 12 Color Eyeshadow Palette contains 12 smooth and pigmented shades for you to ace a plethora of eye looks.







#### MARS EYESHADOW PALETTE

ITEM NO. EP10

Rs. 249/-

MARS Eyeshadow Palette contains extremely bendable mix of shimmer and matte formulas perfect to create looks that can fascinate anyone.







#### DANCE OF JOY EYESHADOW PALETTE

ITEM NO. EP12

0

Rs. 249/-

Let your excitement flow with MARS Dance Of Joy Eyeshadow Palette which will give you the option to create endless bright and cheerful looks.





#### MESMEREYES EYESHADOW PALETTE

ITEM NO. EP17

Rs.299/-

MARS Mesmereyes 16 Color Eyeshadow Palette is soft to touch, highly pigmented and non chalky.









#### FANTASY 15 EYESHADOW PALETTE

ITEM NO. EP20

Rs. 349/-

MARS Fantasy 15, is an Eyeshadow palette which has stunning shades in a combination of mattes and shimmers.





#### BLING IT ON GLITTER PALETTE

ITEM NO. EP21

R