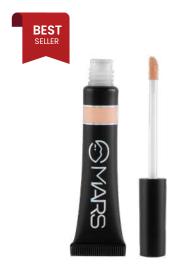

#### SEAL THE DEAL CONCEALER

ITEM NO. CS03

Rs.229/-

MARS Seal the Deal Concealer is crease resistant face concealer with high coverage in a lightweight creamy texture.

71 TRENDING