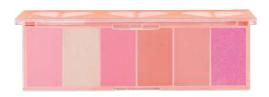

#### **VISIBLE LIFT BLUR BLUSH**

ITEM NO. BP09

Rs.249/-

MARS Visible Lift Blur Face Kit has 5 shades, use each shade alone or mix and match to create a custom cheek color.

04

02

05

06