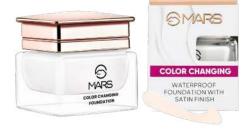

#### COLOR CHANGING FOUNDATION

ITEM NO. F096

Rs.499/-

MARS Color Changing foundation is a magic foundation formulated with the essential aminoacid that activates the synthesis of collagen. It has skin adapting particle that changes color to match your skin tone.