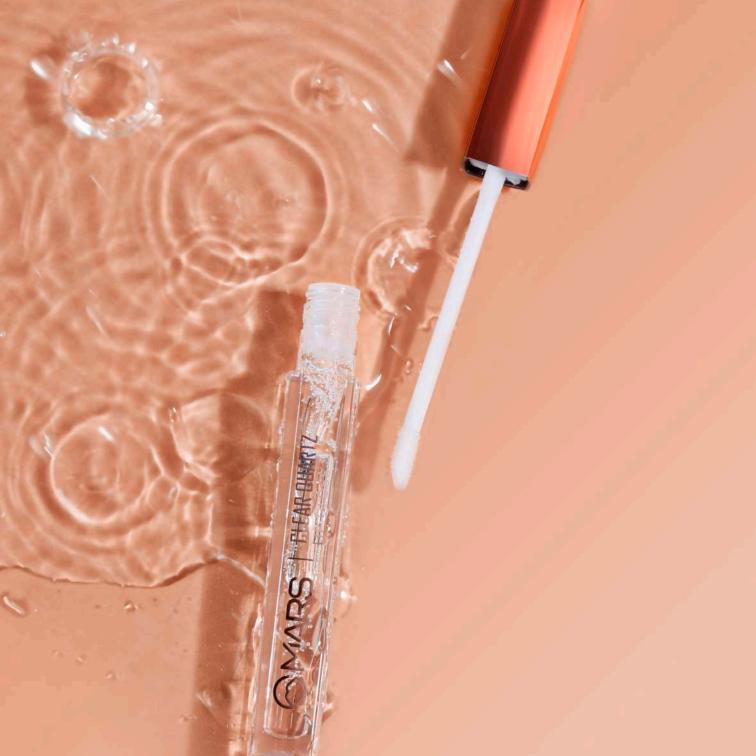

#### CLEAR QUARTZ LIP GLOSS

ITEM NO. LG05

Rs. 199/-

MARS Clear Quartz Lip Gloss delivers a higfh shine look and intensely hydrated formula. Let your pouty and supple lips be the centre of attention.