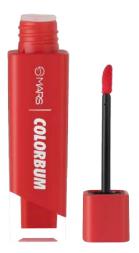

#### COLORBUM LIPSTICK

ITEM NO. LL12

Rs. 229/-

Mars Colorbum Liquid Lipstick offers 18 shades in a matte finish that are long-lasting and non-sticky.