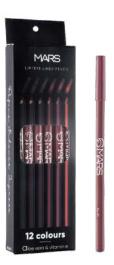

#### LIPSTICK PENCIL

ITEM NO. LS3

Rs.476/-set

With intense pigmentation, MARS Lipstick Pencil is the perfect retractable stick to complete any makeup look.