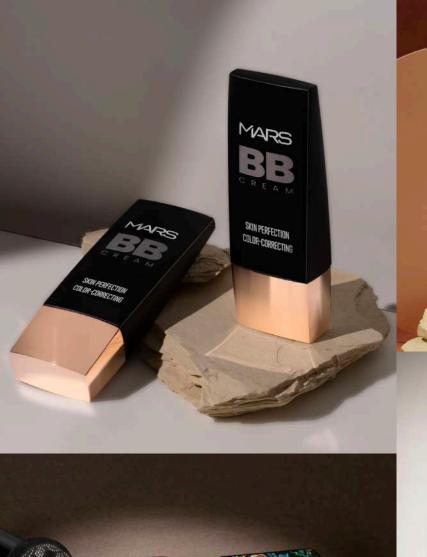

## CREAM

ITEM NO. F02

Rs. 279/-

MARS Lightweight BB Cream Foundation has a skin-tone adapting formula, created for the perfect "No Makeup" makeup look.

#### **MIRACLE BB FOUNDATION**

ITEM NO. F04

Rs. 399/-

BB

MARS Miracle Foundation is Smoothing Liquid Foundation for full coverage which corrects skin's imperfections such as uneven skin tone and covers dark circles.