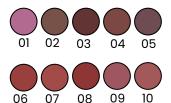

#### LIP & EYE LINER

ITEM NO. LP01

Rs. 49/-

From fuller lips to defined eyes, MARS Lip and Eye Liner has covered it all in one single smooth glide.