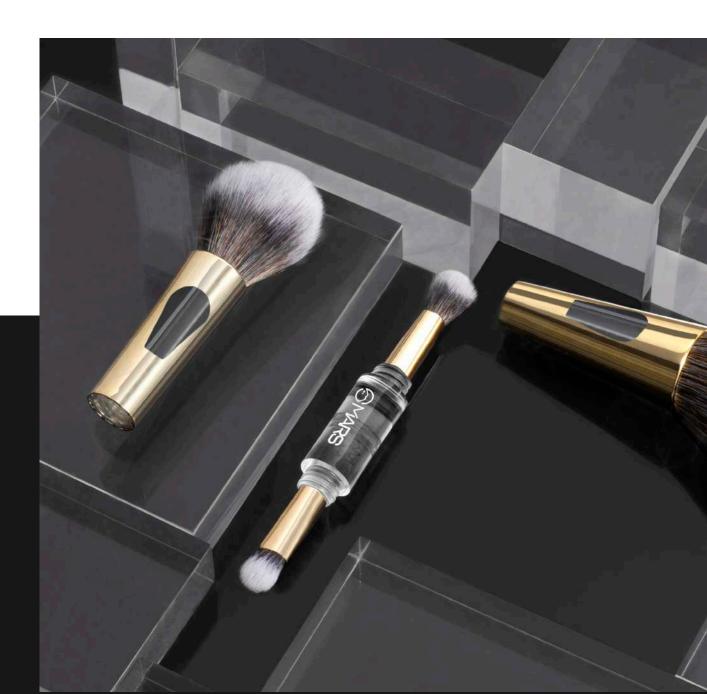

# 04 | TOOLS & ACCESSORIES

A Brush of perfection and a swipe for a whole new look.

# ARTIST'S ARSENAL MAKEUP BRUSH

ITEM NO. BS01

Rs.1099/-

MARS Artist's Arsenal Brush Set contains 6 high-quality brushes that are made to help you ace your look with ease.

# TOOLS OF TITAN BRUSH SET

ITEM NO. BS02

Rs.899/-

MARS Tools of Titan Brush set are vegan, synthetic and cruelty free brushes which offers you the precision and control required to express makeup with ease and comfort.

# 4 IN 1 TRAVEL BRUSH

ITEM NO. BS03

Rs.599/-

Be your own team. MARS 4 in 1 Travel Brush is a multifunctional brush which has a foundation brush, a powder brush, an eyeshadow blending brush and a flat brush, all in one.