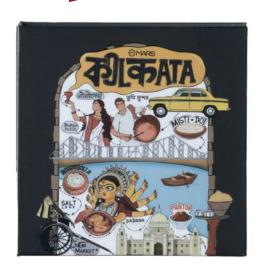

## THE CITY PARADISE

ITEM NO. MK103-04

Rs. 399/-

MARS City Paradise Makeup Kit-Kolkata brings to you the best of both worlds, the love for food and the bling of lights.