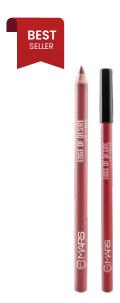

#### LIP & EYE LINER

ITEM NO. LP01

Rs. 49/-

From fuller lips to defined eyes, MARS Lip and Eye Liner has covered it all in one single smooth glide.