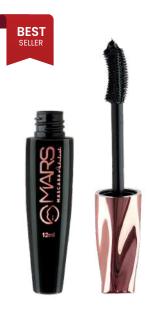

#### FORGET FALSIES MASCARA

ITEM NO. M03

Rs. 279/-

MARS Forget Falsies Length and Volume Mascara has a unique, intense black and curl lock formula which can make you forget any false eyelashes.