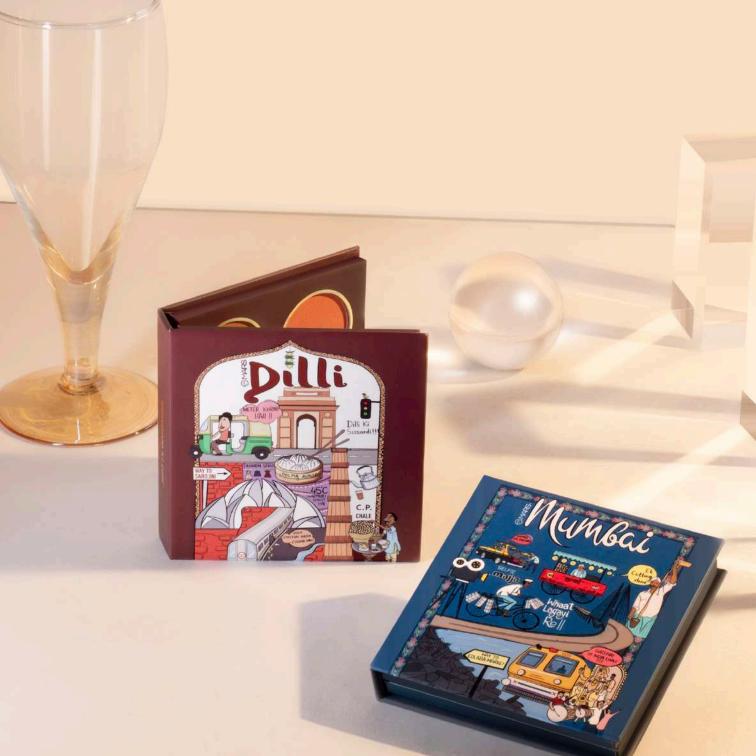

## THE CITY PARADISE

ITEM NO. MK103-01

Rs. 399/-

MARS City Paradise Makeup Kit- Mumbai is the ultimate palette to add the essence of every corner. A mix of 9 eyeshadows, a highlighter, blusher, bronzer and face powder that can make vou fall in love.

#### THE CITY PARADISE

ITEM NO. MK103-02

Rs. 399/-

MARS City Paradise Makeup Kit- Delhi will make you fall in love. A mix of 9 eyeshadows, a highlighter, blusher, bronzer and face powder which can make you office to party ready in just one swipe.