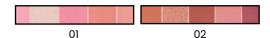

#### TWIN BLUSHER

ITEM NO. BP01

Rs.179/-

MARS Twin blusher comes with two beautiful shades for you to add the perfect flush to your cheeks.