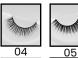

#### **FABULASH EYELASHES**

ITEM NO. LASH-12

Rs.99/-

MARS #fabulash eyelashes are lightweight and perfectly shaped to fit every eye shape and can be used multiple times.

07

08

09

10