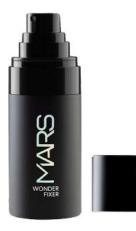

#### MARS WONDER FIXER

ITEM NO. MF05

Rs.349/-

MARS Wonder Fixer with its super fine mist and natural finish ensures that your makeup stays wondrous for long hours.