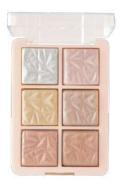

#### GLOWZILLA FACE PALETTE

ITEM NO. FP06

Rs. 299/-

MARS Glowzilla face palette has a mix of 6 highly pigmented and ultra blendable highlighter shades for you to rock any event.