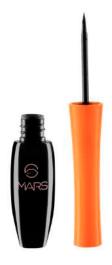

#### SO BLACK LIQUID EYELINER

ITEM NO. EL11

Rs. 139/-

MARS So Black Liquid Liner is the perfect liner for all the winged eyeliner lovers to achieve that sharp, jet black line.

**BLACK** 