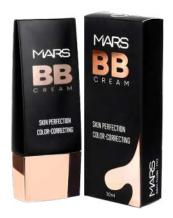

## CREAM

ITEM NO. F02

Rs. 279/-

MARS Lightweight BB Cream Foundation has a skin-tone adapting formula, created for the perfect "No Makeup" makeup look.