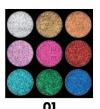

#### BLING IT ON GLITTER PALETTE

ITEM NO. EP21

Rs.299/-

The MARS Bling It On Glitter Eyeshadow Palette has non chunky and mesmerizing shades to help you go full glam.

#### MARS GLITTER PALETTE

ITEM NO. EP22-G

Rs. 349/-

The MARS Glitter Eyeshadow Palette has non chunky, high shine and mesmerising shades to help you go full glam in just one swipe.

02