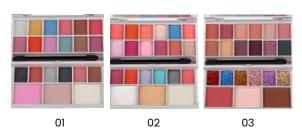

## THE CITY PARADISE

ITEM NO. MK103-01

Rs. 399/-

MARS City Paradise Makeup Kit- Mumbai is the ultimate palette to add the essence of every corner. A mix of 9 eyeshadows, a highlighter, blusher, bronzer and face powder that can make vou fall in love.

#### THE CITY PARADISE

ITEM NO. MK103-02

Rs. 399/-

MARS City Paradise Makeup Kit- Delhi will make you fall in love. A mix of 9 eyeshadows, a highlighter, blusher, bronzer and face powder which can make you office to party ready in just one swipe.

## THE CITY PARADISE

ITEM NO. MK103- 03

Rs. 399/-

From bullets to gedi, roses to ishq, Chandigarh has it all! MARS City Paradise Makeup Kit-Chandigarh gives you that kick to get up and go out.