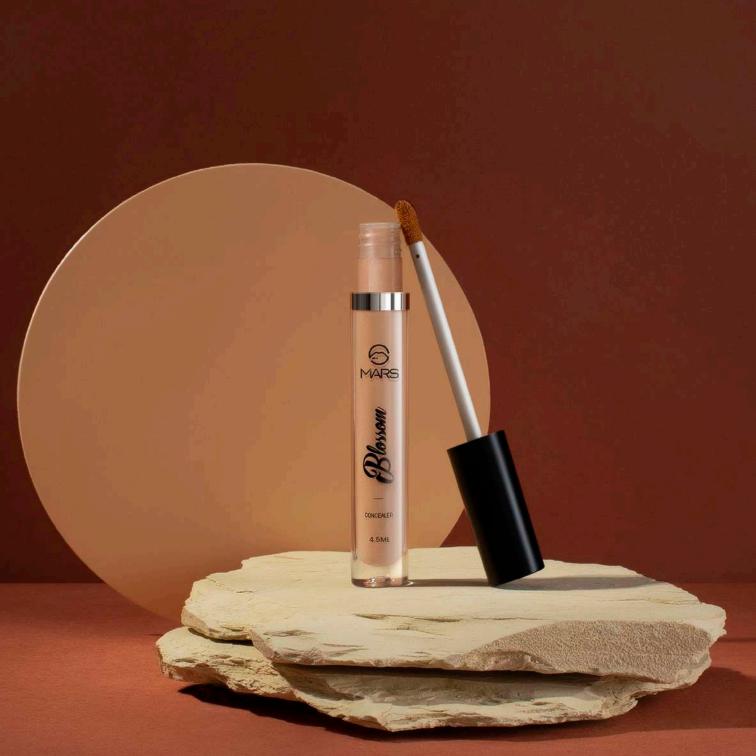

#### BLOSSOM LIQUID CONCEALER

ITEM NO. CL01

Rs. 249/-

MARS Blossom Liquid Concealer is a lightweight concealer that gives medium to full coverage and a beautiful soft matte finish.

**Bronze** 

Beige

Sand