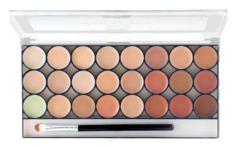

#### AGORY CONTOUR PALETTE

ITEM NO. CP02

Rs.429/-

A 24 Shades concealer&contour palette has super delicious light creamy texture and extremely blendable formula.