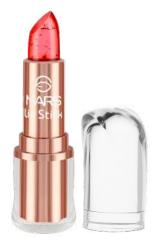

#### LIPSTICK PENCIL

ITEM NO. LS3

Rs.476/-set

With intense pigmentation, MARS Lipstick Pencil is the perfect retractable stick to complete any makeup look.