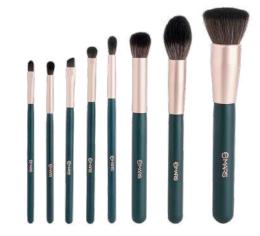

# TOOLS OF TITAN BRUSH SET

ITEM NO. BS02

Rs.899/-

MARS Tools of Titan Brush set are vegan, synthetic and cruelty free brushes which offers you the precision and control required to express makeup with ease and comfort.

#### TOOLS OF TITAN BRUSH SET HOLDER

ITEM NO. BS02-H

Rs. 1049/-

MARS Tools of Titan Brush set are vegan, synthetic and cruelty free brushes which offers you the precision and control required to express makeup with ease and comfort.