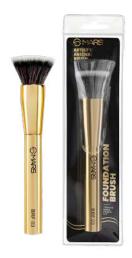

# ARTIST'S ARSENAL FOUNDATION BRUSH

ITEM NO. BRF-03

Rs.349/-

MARS Flat Top Foundation Brush has densely packed bristles with a flat top for seamless blend and high coverage.