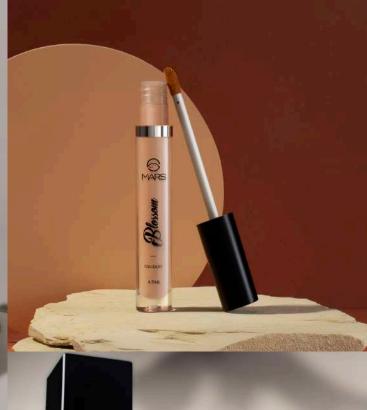

#### BLOSSOM LIQUID CONCEALER

ITEM NO. CL01

Rs. 249/-

MARS Blossom Liquid Concealer is a lightweight concealer that gives medium to full coverage and a beautiful soft matte finish.

**Bronze** 

Beige

Sand