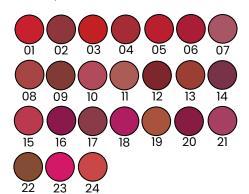

## MATTE

ITEM NO. LS30

Rs.447/-

MARS Matte Lipsticks Box creates a fire that can't be put out. This box comes with 3 Matte Sticks to lift up and lighten your mood.

PEACHES & NUDES

PLUMS

BLUSHED & NUDES

ALL ROUNDERS