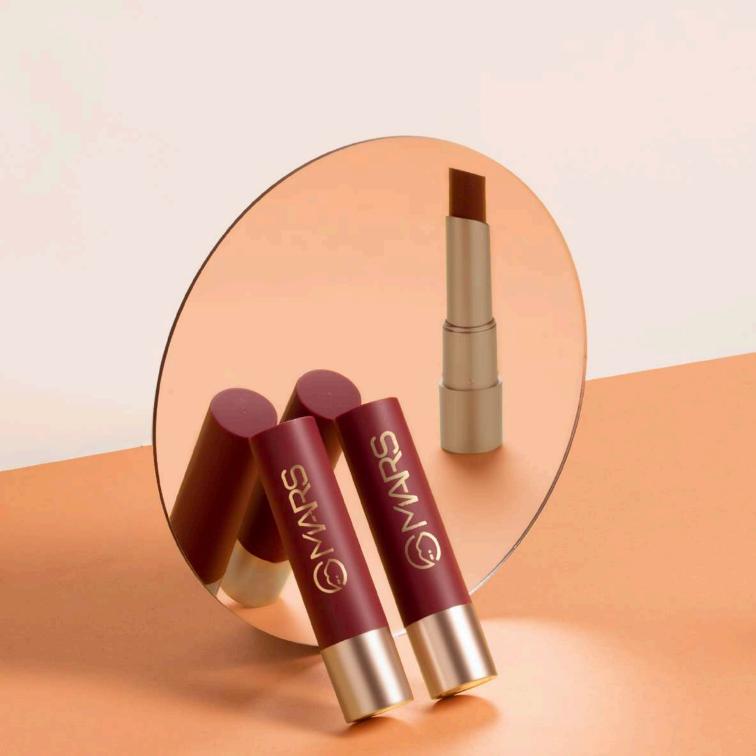

## NON TRANSFER BUTTER STICK

ITEM NO. NT01

Rs.349/-

MARS Non-transfer butter lipstick is a smudge and water-proof formula which settles into a complete matte finish.