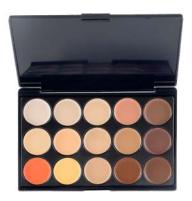

#### MARS CONTOUR PALETTE

ITEM NO. CP06

Rs. 399/-

MARS Contour Palette has 15 creamy, blendable contouring and concealing shades for you to conceal, highlight and sculpt your face.

75