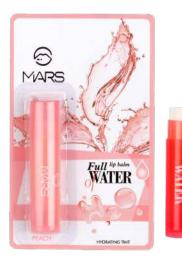

#### FULL OF WATER LIP BALM

ITEM NO. LB04

Rs. 99/-

MARS Full of Water Lip Balm contains the goodness and hydration of water to keep your lips moisturised for long hours.