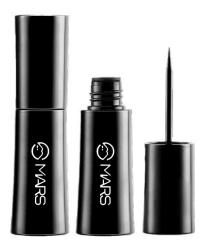

# #EYEGOTTHIS LIQUID EYELINER

ITEM NO. EL01

Rs. 149/-

The MARS Glossy Liquid Eyeliner #eyegotthis has a super-stay and super pigmented formula to give a rich color payoff.