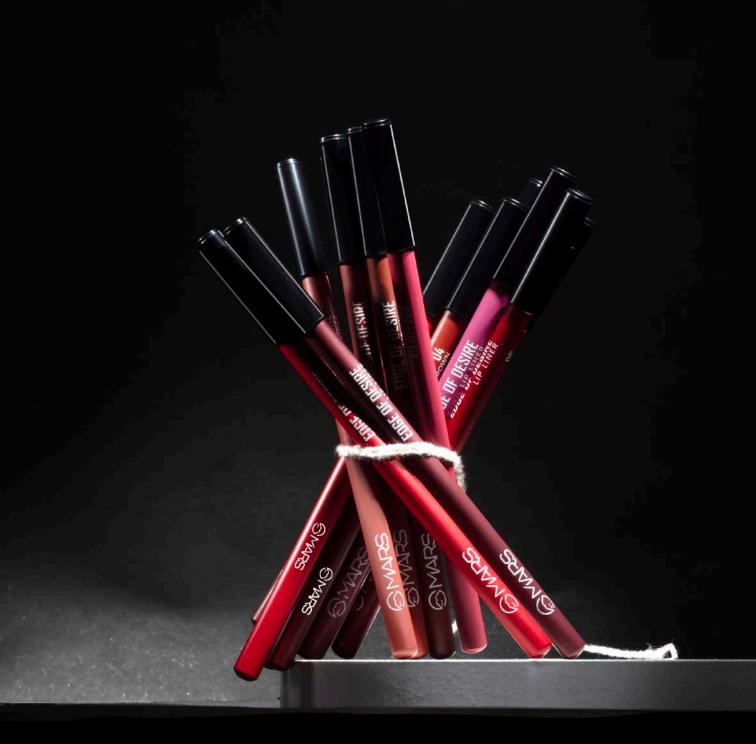

## **EDGE OF DESIRE**

ITEM NO. LP05

Rs. 59 /-

MARS Edge of Desire Lip Liner is a sharpened lip liner that can be used to get the perfect outline for your lipsticks.

ITEM NO. LP10

Rs. 299/-

MARS Infinity Demi Matte Lip Palette has 16 stunning lip shades which lets you unleash your inner artist.