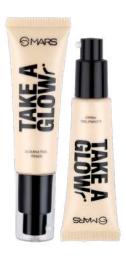

# TAKEA

ITEM NO. T10

MARS Take a Glow Illuminating primer melts into your skin to illuminate, blurs the pores and leaves your face with this AMAZING GLOW!!

Glow