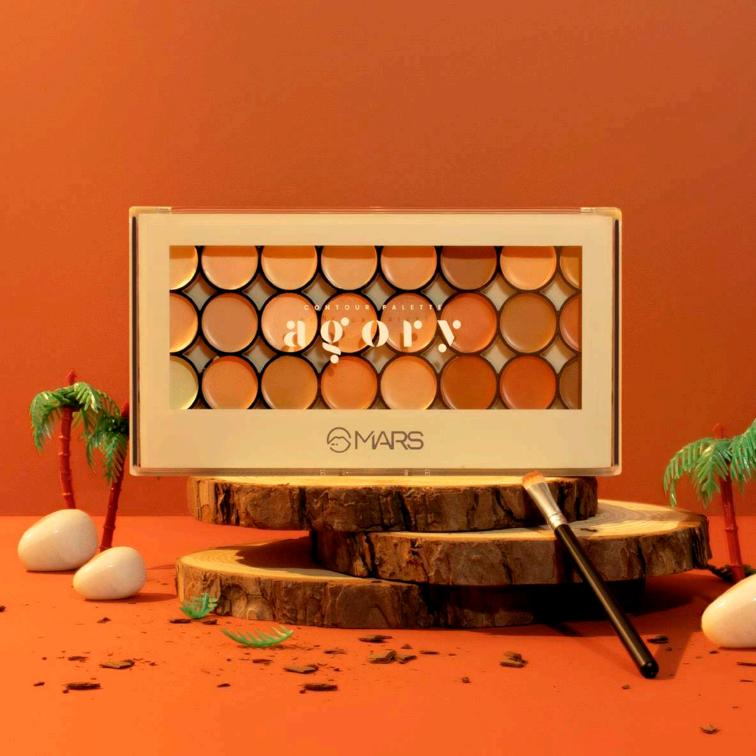

#### AGORY CONTOUR PALETTE

ITEM NO. CP02

Rs.429/-

A 24 Shades concealer&contour palette has super delicious light creamy texture and extremely blendable formula.