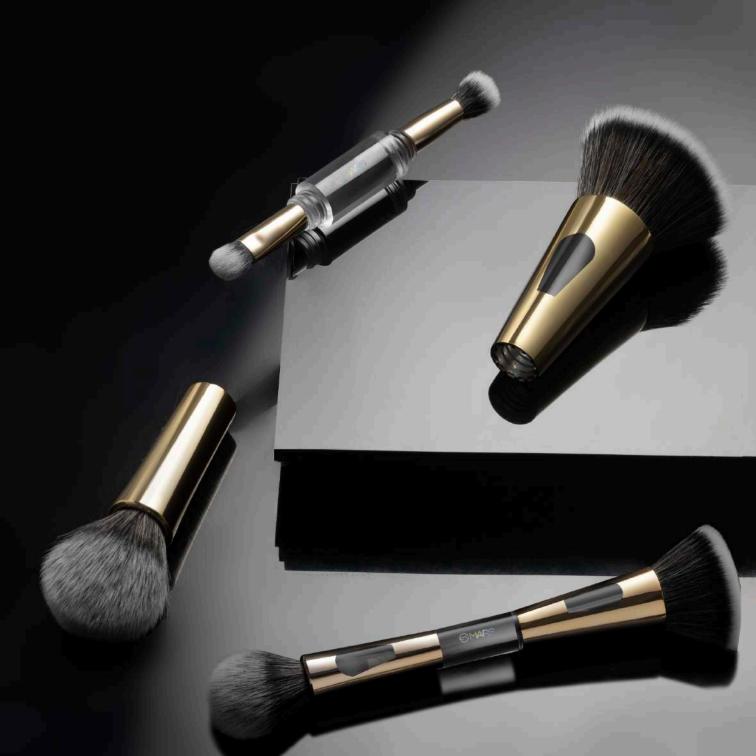

# ARTIST'S ARSENAL MAKEUP BRUSH

ITEM NO. BS01

Rs.1099/-

MARS Artist's Arsenal Brush Set contains 6 high-quality brushes that are made to help you ace your look with ease.

# TOOLS OF TITAN BRUSH SET

ITEM NO. BS02

Rs.899/-

MARS Tools of Titan Brush set are vegan, synthetic and cruelty free brushes which offers you the precision and control required to express makeup with ease and comfort.

# 4 IN 1 TRAVEL BRUSH

ITEM NO. BS03

Rs.599/-

Be your own team. MARS 4 in 1 Travel Brush is a multifunctional brush which has a foundation brush, a powder brush, an eyeshadow blending brush and a flat brush, all in one.