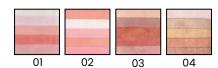

#### BRICK HIGHLIGHTER

ITEM NO. HL01

Rs.249/-

MARS Brick Highlighter is a beautiful shimmery highlighter, 5 strips in one that are ideal for creating a glow from within the cheeks.