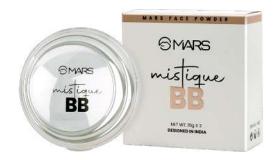

#### MISTIQUE BB POWDER

ITEM NO. P401

Rs.299/-

MARS 2 in 1 Mystique BB Compact Powder has ultra fine texture which provides even application and long lasting effect.