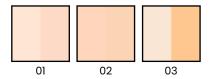

#### MISTIQUE BB POWDER

ITEM NO. P401

Rs.299/-

MARS 2 in 1 Mystique BB Compact Powder has ultra fine texture which provides even application and long lasting effect.