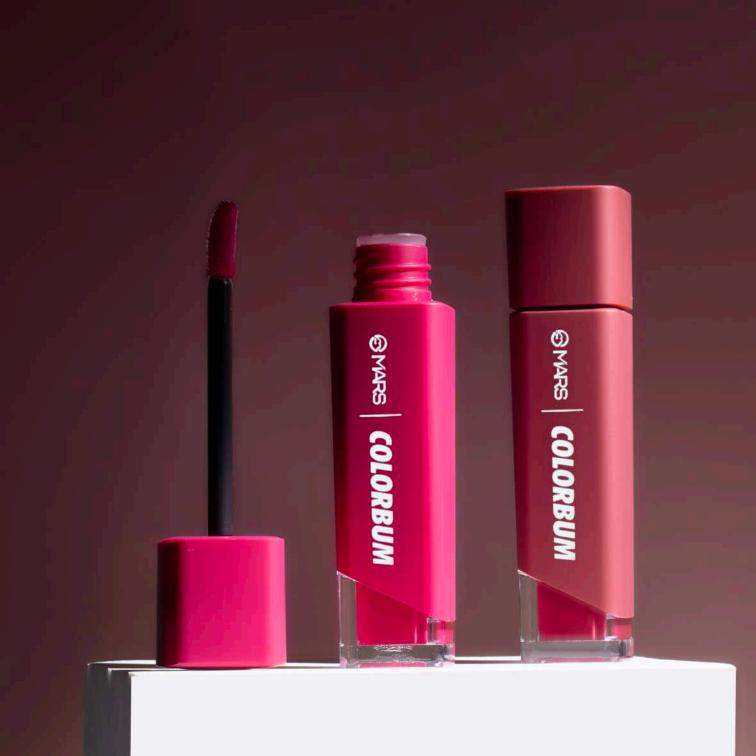

#### COLORBUM LIPSTICK

ITEM NO. LL12

Rs. 229/-

Mars Colorbum Liquid Lipstick offers 18 shades in a matte finish that are long-lasting and non-sticky.