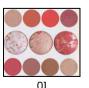

#### DANCE OF JOY EYESHADOW PALETTE

ITEM NO. EP12

0

Rs. 249/-

Let your excitement flow with MARS Dance Of Joy Eyeshadow Palette which will give you the option to create endless bright and cheerful looks.