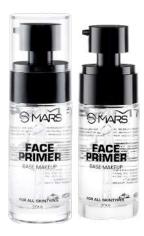

#### MARS FACE PRIMER

ITEM NO. T8

Rs. 349/-

MARS Face Primer is a water based primer which is best suited for dry skin. It helps to smooth out the skin without drying it out.