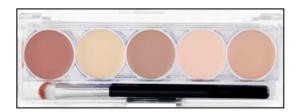

#### MARS CONTOUR PALETTE

ITEM NO. CP06

Rs. 399/-

MARS Contour Palette has 15 creamy, blendable contouring and concealing shades for you to conceal, highlight and sculpt your face.

75

### 5 COLOR **CONTOUR**

ITEM NO. CP03

Rs. 279/-

MARS 5 Color Contour Palette has 5 shades with Matte Finish and Waterproof formula which is easy to blend and crease proof.