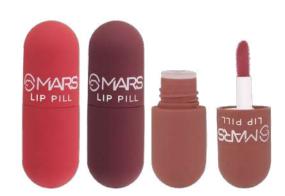

#### LIP PILL

ITEM NO. LL03

Rs.387/-

MARS Lip Pill (Set of 3) would give you the fierce pigment, smudge-proof matte finish and pocket friendly packaging.