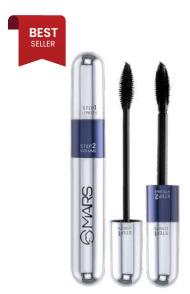

#### DOUBLE TROUBLE MASCARA

ITEM NO. M04

Rs.279/-

MARS Two-in-One Mascara- Double Trouble has the best of both worlds, get the desired length with one cap and volume from the other.