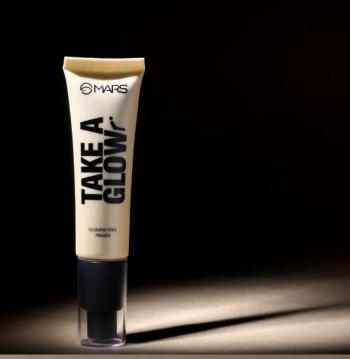

# TAKEA

ITEM NO. T10

MARS Take a Glow Illuminating primer melts into your skin to illuminate, blurs the pores and leaves your face with this AMAZING GLOW!!

Glow