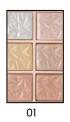

#### GLOWZILLA FACE PALETTE

ITEM NO. FP03

Rs. 299/-

MARS Glowzilla Blush and Highlight Kit contains a mix of highly pigmented and ultra blendable blushes and highlights for you to shine bright.