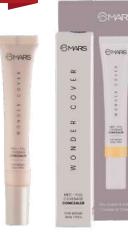

#### MARS WONDER COVER

ITEM NO. CS04

Rs.199/-

MARS Wonder Cover Concealer combines the Full Coverage and Demi-Matte finish to give a flawless look. This velvety-creamy formula is lightweight, blendable and you need a very little amount to perfect the complexion.