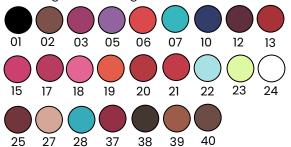

#### LIPSTICK PENCIL

ITEM NO. LS3

Rs.476/-set

With intense pigmentation, MARS Lipstick Pencil is the perfect retractable stick to complete any makeup look.