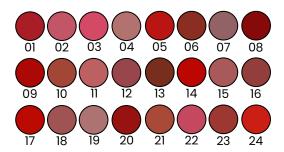

#### MATTE LIP COLOR

ITEM NO. LL01

Rs. 149/-

MARS Matte Lip Color is a long-lasting matte finish. It's feather light and doesn't dry out your lips.

#### MATTE LIP COLOR

ITEM NO. LL02

Rs. 199/-

MARS Matte Lip Color is a liquid lipstick that dries to a comfortable matte finish to give you maskproof and long lasting pout.