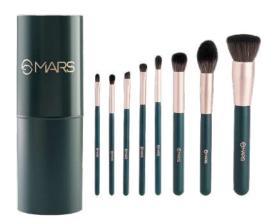

# TOOLS OF TITAN BRUSH SET

ITEM NO. BS02

Rs.899/-

MARS Tools of Titan Brush set are vegan, synthetic and cruelty free brushes which offers you the precision and control required to express makeup with ease and comfort.

#### TOOLS OF TITAN BRUSH SET HOLDER

ITEM NO. BS02-H

Rs. 1049/-

MARS Tools of Titan Brush set are vegan, synthetic and cruelty free brushes which offers you the precision and control required to express makeup with ease and comfort.