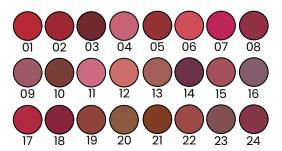

#### LIP CRAYON

ITEM NO. LS14

Rs. 229/-

MARS Won't Smudge Won't Budge Matte Lip Crayon is a transferproof and long lasting crayon.

10