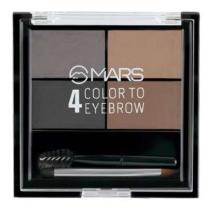

#### EYEBROW POWDER

ITEM NO. EB08

Rs. 249/-

MARS Eyebrow Powder Palette is a long wearing and blendable Eyebrow Palette to fill set and shape the brows.