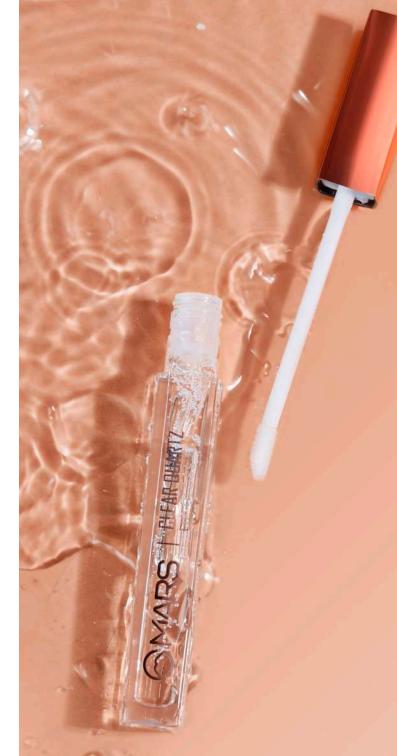

#### CLEAR QUARTZ LIP GLOSS

ITEM NO. LG05

Rs. 199/-

MARS Clear Quartz Lip Gloss delivers a higfh shine look and intensely hydrated formula. Let your pouty and supple lips be the centre of attention.