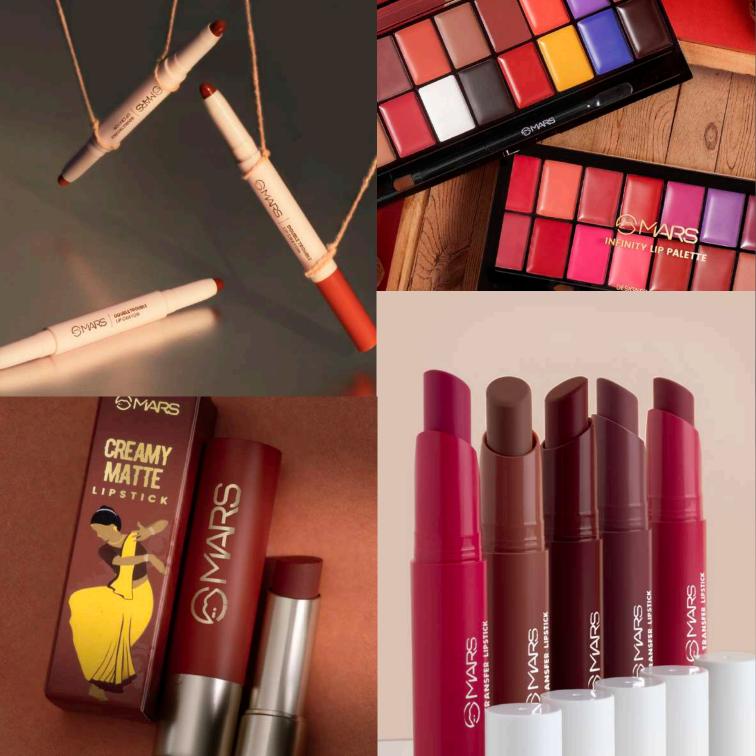

### 01 | LIPS

A Touch of color for a smile that can turn all your heads

07 **LIPS** 

#### CREAMY MATT LIPSTICK

**ITEM NO. LS20** 

Rs. 199/-

MARS Creamy Matte Lipstick comes in a wide variety of shades to suit every personality and mood that you have.

## MATTE

ITEM NO. LS30

Rs.447/-

MARS Matte Lipsticks Box creates a fire that can't be put out. This box comes with 3 Matte Sticks to lift up and lighten your mood.

PEACHES & NUDES

PLUMS

BLUSHED & NUDES

ALL ROUNDERS

## **EDGE OF DESIRE**

ITEM NO. LP05

Rs. 59 /-

MARS Edge of Desire Lip Liner is a sharpened lip liner that can be used to get the perfect outline for your lipsticks.

ITEM NO. LP10

Rs. 299/-

MARS Infinity Demi Matte Lip Palette has 16 stunning lip shades which lets you unleash your inner artist.